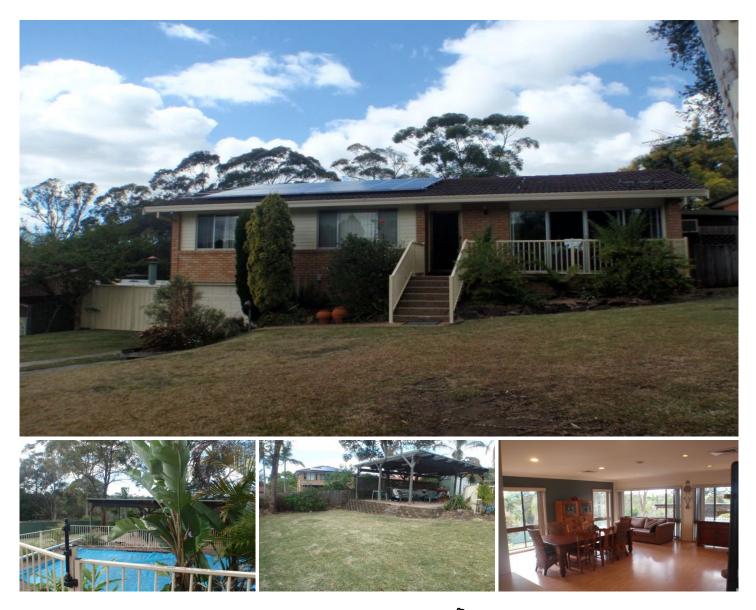

## **CastleHaven**

## **Baulkham Hills**

Centrally located in Crestwood catchment close to parks, M2, M7, Norwest Business park and buses, this open plan home has timber floors throughout!

Gas, eat-in kitchen with dishwasher and stainless steel appliances, lounge, dining and large rumpus, Solar Panels for cheaper electricity,Four bedrooms, built-ins to all 4th Bedroom could be turned into an office which has two separate doors. Big undercover entertaining, built-in barbeque and good sized back yard with side access. Large, salt with in-ground pool including cover (great for heating as well as keeping out leaves) and monthly pool maintenance included. Single auto garage. Air conditioned. Fully Alarmed.