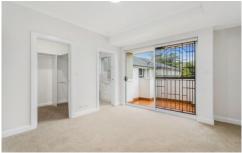

## Property features:

- Freshly painted, new floating timber floors, new carpets, new blinds and LED lighting throughout
- Stone kitchen with gas cooking and stainless steel appliances including dishwasher
- Formal lounge & dining with gas point overlooking private covered balcony
- Master bedroom with ensuite, walk-in robe and balcony
- Mirrored built-in robes to bedrooms 2 & 3