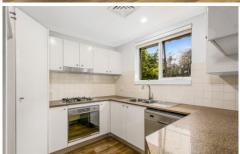

## Property features:

- Freshly painted, new floating timber floors, new carpets, new blinds and LED lighting throughout
- Stone kitchen with gas cooking and stainless steel appliances including dishwasher
- Formal lounge & dining with gas point overlooking private covered balcony
- Master bedroom with ensuite, walk-in robe and balcony
- Mirrored built-in robes to bedrooms 2 & 3