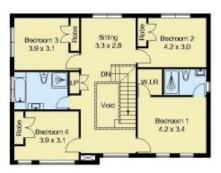

5 🗀 3 🔓 2 🖨

Land Size: 400 sqm

View : https://www.castlehaven.com.au/lease/nsw/

hills/kellyville/residential/house/5735752

Vicky Williams 02 9634 5222

SITE PLAN GROUND FLOOR FIRST FLOOR