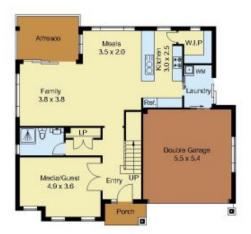

5 🗀 3 🔓 2 🖨

Land Size: 400 sqm

View : https://www.castlehaven.com.au/lease/nsw/

hills/kellyville/residential/house/5735752

Vicky Williams 02 9634 5222

SITE PLAN GROUND FLOOR FIRST FLOOR