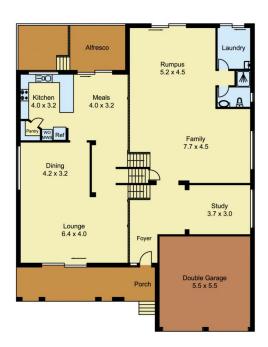

- -Formal lounge/dining, meals area, family room, rumpus and upstairs living area
- -Immaculately presented and extremely well looked after
- -Stone crafted kitchen equipped with gas cooking, pantry and meals bar
- -Four light filled big bedrooms well-appointed with masses of storage plus large study
- -Spacious main bedroom complete with two separate his and hers walk-in robes and large balcony
- -Master bedroom with ensuite bathroom that features corner bath, double basin and shower

4 🗀 3 🗕 2 🖨

Land Size: 600 sqm

View : https://www.castlehaven.com.au/sale/nsw/hi

lls/castle-hill/residential/house/5735765

Vicky Williams 02 9634 5222

SITE PLAN GROUND FLOOR FIRST FLOOR

Scale in metres, indicative only. Dimensions are approximate. All information contained herein is gathered from sources we believe to be reliable. However, we cannot guarantee its accuracy and interested persons should rely on their own enquiries.