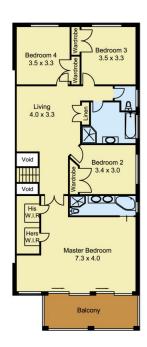

- -Formal lounge/dining, meals area, family room, rumpus and upstairs living area
- -Immaculately presented and extremely well looked after
- -Stone crafted kitchen equipped with gas cooking, pantry and meals bar
- -Four light filled big bedrooms well-appointed with masses of storage plus large study
- -Spacious main bedroom complete with two separate his and hers walk-in robes and large balcony
- -Master bedroom with ensuite bathroom that features corner bath, double basin and shower

4 🗀 3 🗕 2 🖨

Land Size: 600 sqm

View : https://www.castlehaven.com.au/sale/nsw/hi

lls/castle-hill/residential/house/5735765

Vicky Williams 02 9634 5222

SITE PLAN GROUND FLOOR FIRST FLOOR

Scale in metres, indicative only. Dimensions are approximate. All information contained herein is gathered from sources we believe to be reliable. However, we cannot guarantee its accuracy and interested persons should rely on their own enquiries.