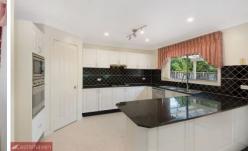

- -Formal lounge/dining, meals area, family room, rumpus and upstairs living area
- -Immaculately presented and extremely well looked after
- -Stone crafted kitchen equipped with gas cooking, pantry and meals bar
- -Four light filled big bedrooms well-appointed with masses of storage plus large study
- -Spacious main bedroom complete with two separate his and hers walk-in robes and large balcony
- -Master bedroom with ensuite bathroom that features corner bath, double basin and shower