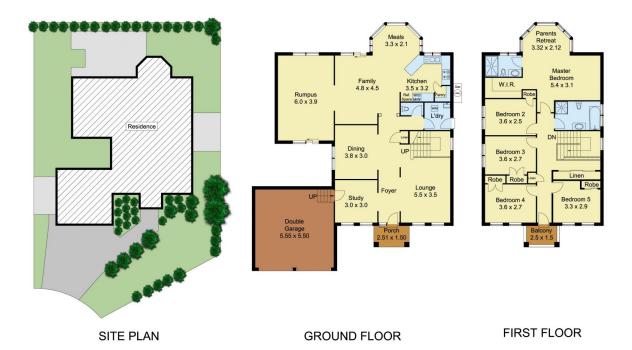

5 2 2 2

Land Size: 605 sqm

View: https://www.castlehaven.com.au/sale/nsw/hi

lls/kellyville/residential/house/5735768

Colin Moss JP 02 9634 5222

0 1 2 3

Scale in metres, indicative only. Dimensions are approximate. All information contained herein is gathered from sources we believe to be reliable. However, we cannot guarantee its accuracy and interested persons should rely on their own enquiries.