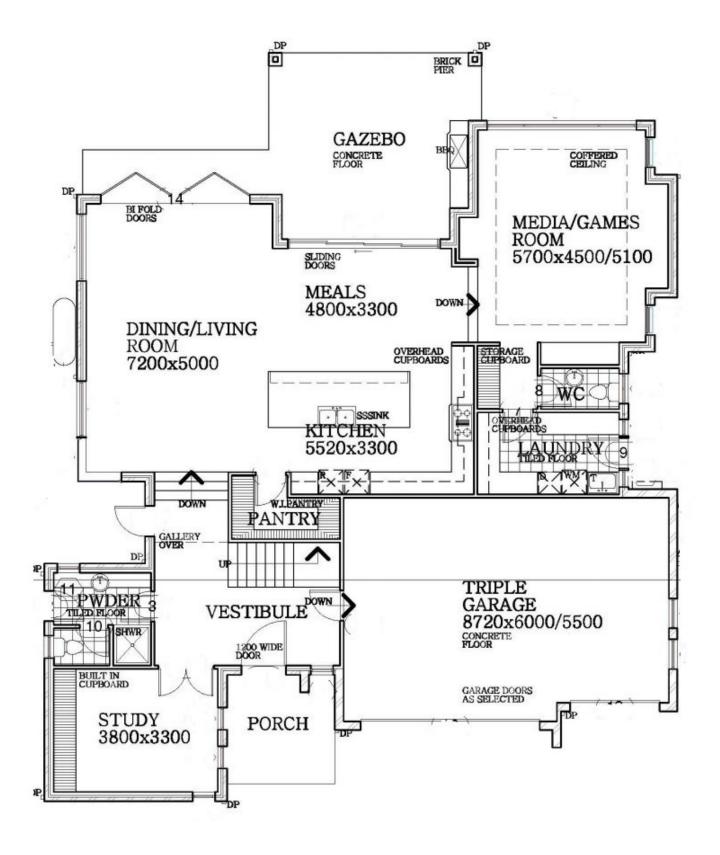

## 4 Yarralumla Way West Pennant Hills NSW

This brand new home is an entertainer's paradise with the sprawling 49sq rendered brick home offering multiple living and recreation zones through its inviting layout.

Set on a 700msq block, the home boasts an in-ground pool with glass fencing, gazebo complete with granite benches, barbecue and outdoor heaters and a media room all complimented by luxurious, open-plan living spaces which will bring all your future gatherings to life within one blissful setting.

Quality tiles and spotted gum timber flooring are highlights throughout this four bedroom plus study home and the

4 🕒 3 🔓 3 🖨

Land Size: 700 sqm

View : https://www.castlehaven.com.au/sale/nsw/hi

lls/west-pennant-hills/residential/house/5735