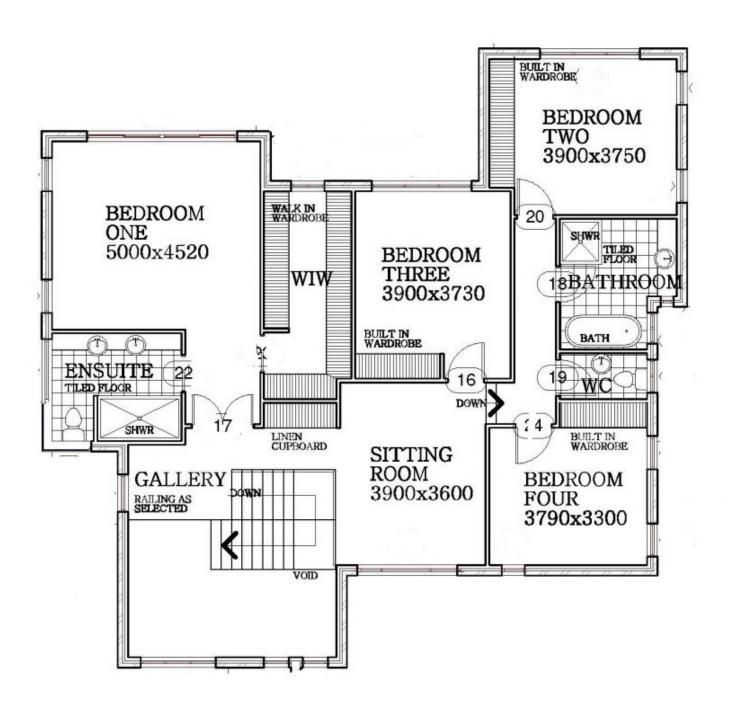

Quality tiles and spotted gum timber flooring are highlights throughout this four bedroom plus study home and the

4 🕒 3 🔓 3 🖨

Land Size: 700 sqm

View : https://www.castlehaven.com.au/sale/nsw/hi

lls/west-pennant-hills/residential/house/5735