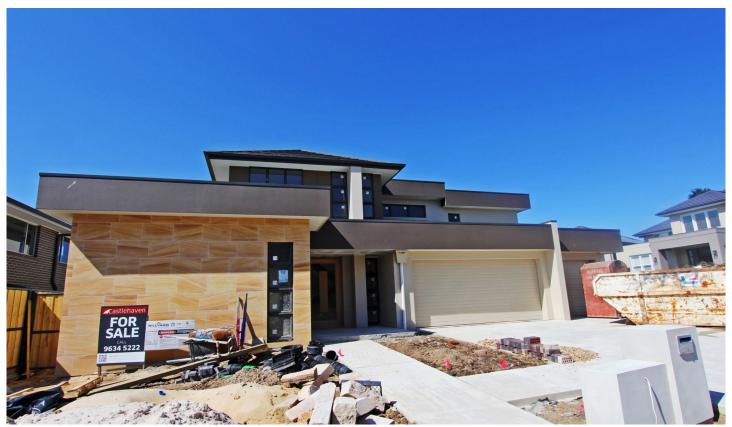

## 4 Yarralumla Way West Pennant Hills NSW

This brand new home is an entertainer's paradise with the sprawling 49sq rendered brick home offering multiple living and recreation zones through its inviting layout.

Set on a 700msq block, the home boasts an in-ground pool with glass fencing, gazebo complete with granite benches, barbecue and outdoor heaters and a media room all complimented by luxurious, open-plan living spaces which will bring all your future gatherings to life within one blissful setting.

This architecturally designed property has been realised by Billyard Homes and prospective owners can rest assured it offers the very best of inclusions throughout. The gourmet cook's kitchen boasts polyurethane cabinetry, stone benchtops and state of the art Blum fittings including auto sensor lift up doors to overhead cupboards.

Quality tiles and spotted gum timber flooring are highlights throughout this four bedroom plus study home and the

4 🕒 3 🔓 3 🖨

Land Size: 700 sqm

View : https://www.castlehaven.com.au/sale/nsw/hi

lls/west-pennant-hills/residential/house/5735