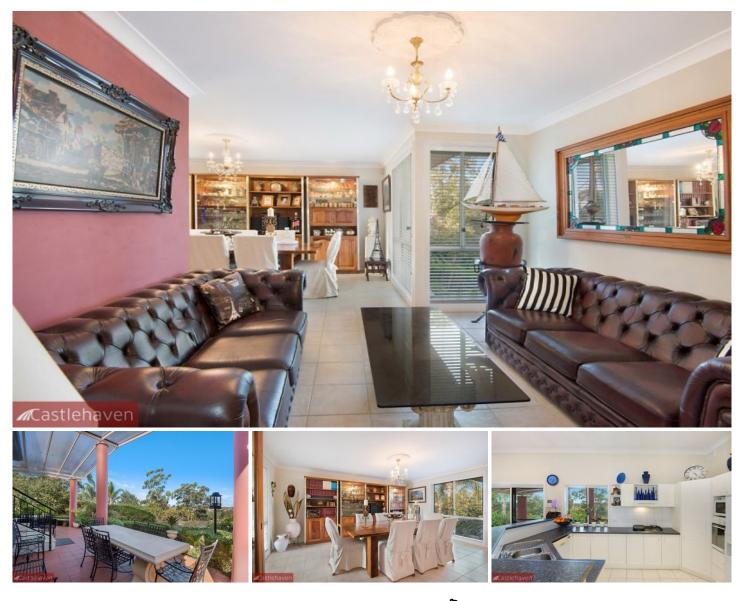

## 20 Bellenden Place Dural NSW

Leave reality at the door as you enter this tranquil getaway you can call home with a peaceful bush outlook and with soothing water feature to help you escape the daily grind. This architecturally designed, master built home is ideally located with prestige street appeal in a quiet cul-de-sac on a large 767sqm block, perfect for the growing family with walk to permanent reserve and playground. Positioned within close proximity to local and City bus stops, short drive to local parks, Oakhill Village Shopping Centre, Cherrybrook Village Shopping Centre, Castle Towers and the future rail.

- Four bedrooms with built in robes to four including the luxury master suite perfectly located downstairs with ensuite and plenty of storage

- Spacious living areas including the separate formal lounge and formal dining rooms as well as the open plan