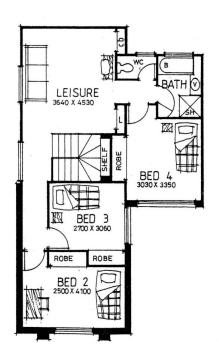

- Four bedrooms with built in robes to four including the luxury master suite perfectly located downstairs with ensuite and plenty of storage

- Spacious living areas including the separate formal lounge and formal dining rooms as well as the open plan

## 4 🛤 2 🚔 2 🚘

- Land Size : 767 sqm View : https://ww
  - : https://www.castlehaven.com.au/sale/nsw/hi Ils/dural/residential/house/5735797

Vicky Williams 02 9634 5222