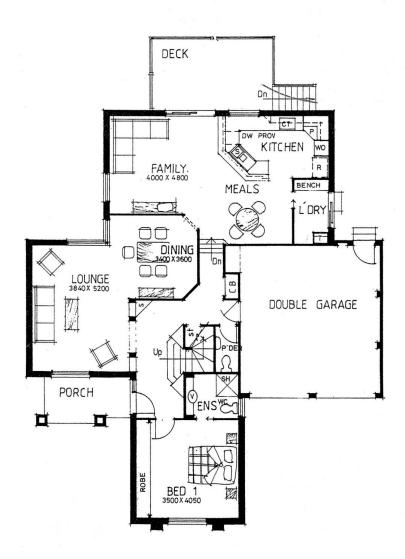

- Four bedrooms with built in robes to four including the luxury master suite perfectly located downstairs with ensuite and plenty of storage

- Spacious living areas including the separate formal lounge and formal dining rooms as well as the open plan

## 4 🛤 2 🚔 2 🚘

- Land Size : 767 sqm View : https://ww
  - : https://www.castlehaven.com.au/sale/nsw/hi Ils/dural/residential/house/5735797

Vicky Williams 02 9634 5222