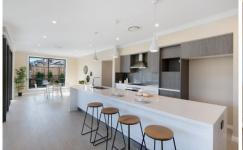

In the centre of this single-level home is a true cook's kitchen with Smeg appliances, polyurethane cabinetry and a stunning 40mm Caesarstone island and benchtops.

6 🚐 3 🚔 2 🗬

Land Size: 818.3 sqm

View : https://www.castlehaven.com.au/sale/nsw/hi