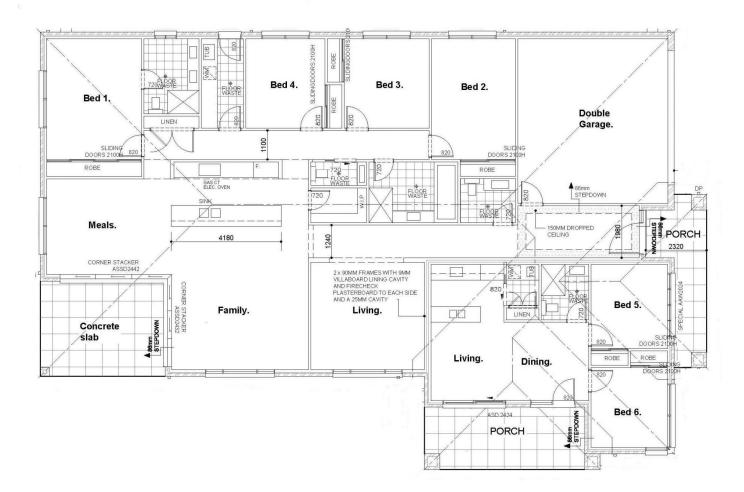

## 37 Gormon Avenue Kellyville NSW

Billyard Homes are offering a rebate of 50% of the stamp duty costs, for a limited time only-offer expires 31st July, so be quick!

Billyard homes have developed a piece of single-level excellence with this brand new Kellyville home. Finished to the most exacting standards, with executive level inclusions throughout the main home, there is also the versatility of a fully self-contained granny flat completing offering the chance for owners to house the whole family or create a separate income stream.

Inside the main home are four substantial bedrooms. The master boasts a double vanity ensuite. High-grade carpets are found in all the bedrooms and quality tiles lead the way through the home's ample living areas.

In the centre of this single-level home is a true cook's kitchen with Smeg appliances, polyurethane cabinetry and a stunning 40mm Caesarstone island and benchtops.

6 🚐 3 🚔 2 🗬

Land Size: 818.3 sqm

View : https://www.castlehaven.com.au/sale/nsw/hi