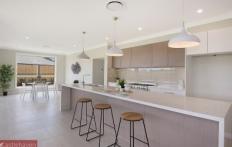

In the centre of this single-level home is a true cook's kitchen with Smeg appliances, polyurethane cabinetry and a stunning 40mm Caesarstone island and benchtops. Flowing from the kitchen are vast open-plan living areas which include a meals, family and outdoor alfresco area. Close to Kellyville's future train station, shops and reserves this new home offers potential owners the very best of