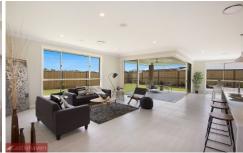

In the centre of this single-level home is a true cook's kitchen with Smeg appliances, polyurethane cabinetry and a stunning 40mm Caesarstone island and benchtops. Flowing from the kitchen are vast open-plan living areas which include a meals, family and outdoor alfresco area. Close to Kellyville's future train station, shops and reserves this new home offers potential owners the very best of