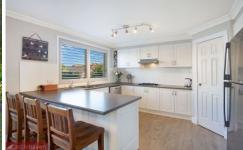

## 30 Scribblygum Circuit Rouse Hill NSW

What a beautiful home, located in a quiet cul-de-sac; this spacious residence offers everything! Upon entry you are instantly drawn to the openness with adjoining formal lounge and dining flowing into the tiled meals and family rooms. Modern kitchen with gas cooking and sunlit views over the huge rear yard that incorporates a generous covered alfresco area and fenced pool. A 7m x 4m sunroom caters for family gatherings. Accommodation is four double bedrooms with walk-in robe and ensuite to main. The upstairs entertaining area is a bonus and a separate study or home office completes this spacious home. Includes ducted reverse cycle air conditioning, security, auto garage, side access. Close to public transport to City, Castle Hill, Parramatta and upcoming new railway.