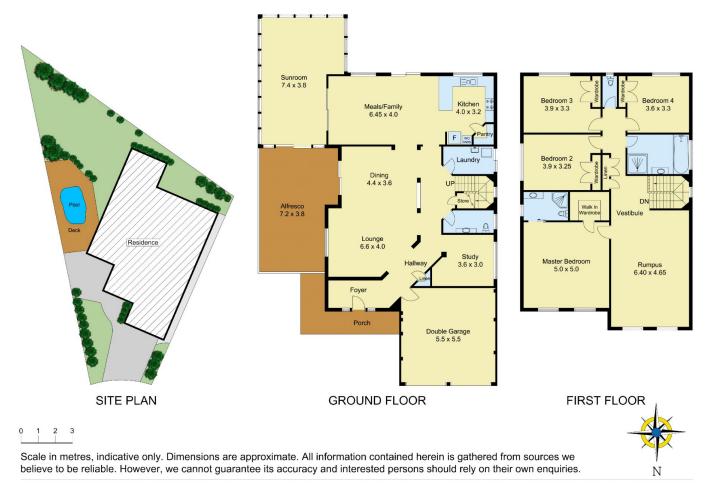

## 30 Scribblygum Circuit Rouse Hill NSW

What a beautiful home, located in a quiet cul-de-sac; this spacious residence offers everything! Upon entry you are instantly drawn to the openness with adjoining formal lounge and dining flowing into the tiled meals and family rooms. Modern kitchen with gas cooking and sunlit views over the huge rear yard that incorporates a generous covered alfresco area and fenced pool. A 7m x 4m sunroom caters for family gatherings. Accommodation is four double bedrooms with walk-in robe and ensuite to main. The upstairs entertaining area is a bonus and a separate study or home office completes this spacious home. Includes ducted reverse cycle air conditioning, security, auto garage, side access. Close to public transport to City, Castle Hill, Parramatta and upcoming new railway.