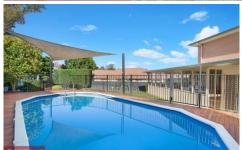

## 30 Scribblygum Circuit Rouse Hill NSW

What a beautiful home, located in a quiet cul-de-sac; this spacious residence offers everything! Upon entry you are instantly drawn to the openness with adjoining formal lounge and dining flowing into the tiled meals and family rooms. Modern kitchen with gas cooking and sunlit views over the huge rear yard that incorporates a generous covered alfresco area and fenced pool. A 7m x 4m sunroom caters for family gatherings. Accommodation is four double bedrooms with walk-in robe and ensuite to main. The upstairs entertaining area is a bonus and a separate study or home office completes this spacious home. Includes ducted reverse cycle air conditioning, security, auto garage, side access. Close to public transport to City, Castle Hill, Parramatta and upcoming new railway.