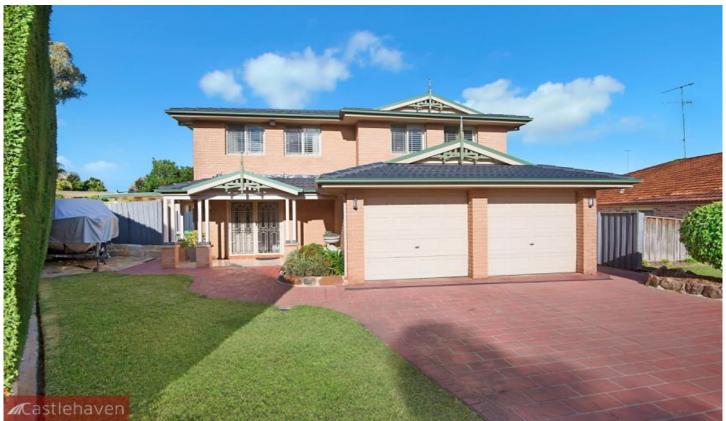

## 30 Scribblygum Circuit Rouse Hill NSW

What a beautiful home, located in a quiet cul-de-sac; this spacious residence offers everything! Upon entry you are instantly drawn to the openness with adjoining formal lounge and dining flowing into the tiled meals and family rooms. Modern kitchen with gas cooking and sunlit views over the huge rear yard that incorporates a generous covered alfresco area and fenced pool. A 7m x 4m sunroom caters for family gatherings. Accommodation is four double bedrooms with walk-in robe and ensuite to main. The upstairs entertaining area is a bonus and a separate study or home office completes this spacious home. Includes ducted reverse cycle air conditioning, security, auto garage, side access. Close to public transport to City, Castle Hill, Parramatta and upcoming new railway.

4 📭 2 ⋤ 2 🗬

Land Size: 742 sqm

View: https://www.castlehaven.com.au/sale/nsw/hi

lls/rouse-hill/residential/house/5735812

Colin Moss JP 02 9634 5222

30 Scribblygum Circuit, Rouse Hill