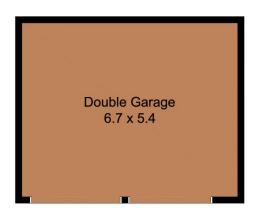

The front and rear patios are private. They are supported by generous yard spaces which are fully-fenced for your security.

Other keys features include built-in-robe to the main bedroom, split system air-conditioning, double-brick garage & carport and a tool shed.