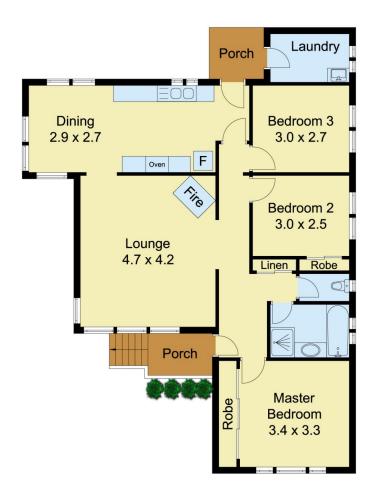

## 54 Bombala Crescent Quakers Hill NSW

With its versatile floorplan and handy location, this well-adored residence will suit a wide demographic of buyers. The timber floors set the tone for this property, and provide a real sense of connectivity and charm. The expansive lounge room is the centrepiece of this home, and is filled with warmth from the wood-heated fireplace. You'll be pleasantly surprised when you find the generous size of the kitchen and dining area.

The front and rear patios are private. They are supported by generous yard spaces which are fully-fenced for your security.

Other keys features include built-in-robe to the main bedroom, split system air-conditioning, double-brick garage & carport and a tool shed.