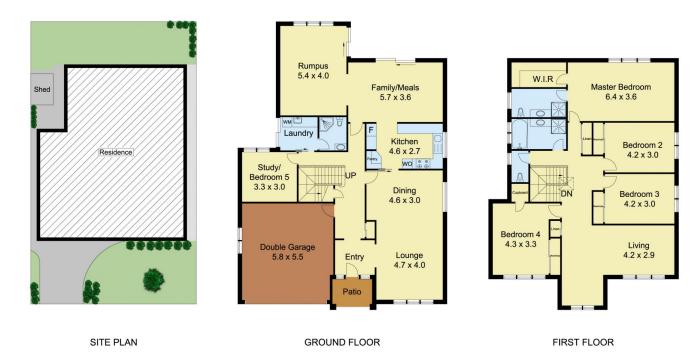

## 3 Galvin Avenue Kellyville NSW

This beautifully presented home has just come onto the market for the first time. The home offers a formal lounge and dining, with a modern tiled and timber kitchen, and stainless steel appliances. The spacious family meals area adjoins the large sunlit rumpus that overlooks manicured gardens and lawn area. There is a home office and upstairs TV area, the ducted reverse cycle air conditioning keeps you comfortable all year round. With quality fixtures and fittings, this residence is a complete package located in a tree lined avenue with schools and Kellyville Plaza. Nearby transport to Castle Towers, City and Parramatta nearby.

4 📮 3 🔓 2 😭

Land Size: 450 sqm

View : https://www.castlehaven.com.au/sale/nsw/hi

lls/kellyville/residential/house/5735822

Colin Moss JP 02 9634 5222

0 1 2 3

Scale in metres, indicative only. Dimensions are approximate. All information contained herein is gathered from sources we believe to be reliable. However, we cannot guarantee its accuracy and interested persons should rely on their own enquiries.

## 3 Galvin Avenue, Kellyville