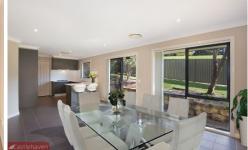

A gourmet kitchen is perfectly located at the heart of the home featuring stone bench tops, gas cooking, quality stainless steel appliances, breakfast bench and loads of cupboards.

Accommodation is comprised of three well-proportioned bedrooms, with built in robes. The master bedroom