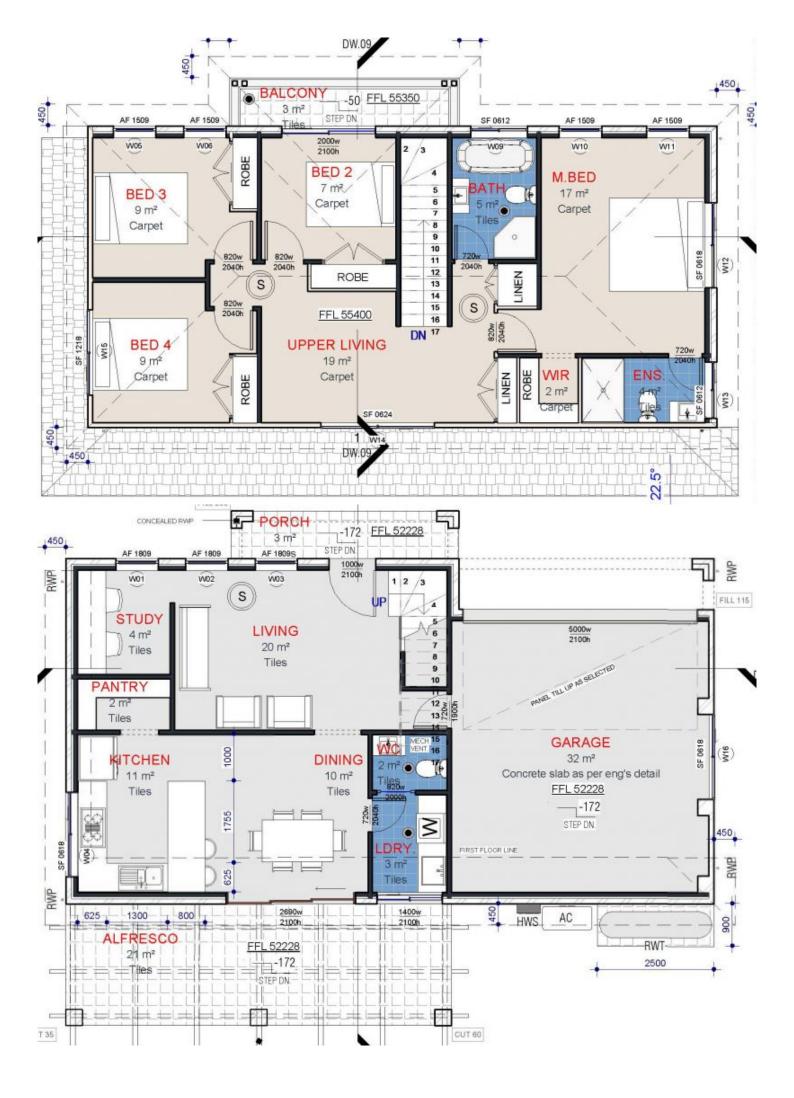

## **3 Farmland Drive Schofields NSW**

This near new contemporary home offers low maintenance lifestyle with all modern features and comforts. Stone, eat-in, gas kitchen with stainless steel appliances including dishwasher, walk-in pantry and meals area, opening onto covered entertaining with gas point for barbeque and/or heater and backyard. Light filled lounge room and handy little study nook. Upstairs comprises of four bedrooms, walk-in robe and ensuite to main, built-in robes to remainder and upstairs rumpus. Two bathrooms, three toilets, spa to main bathroom. Luxury inclusions- ducted air conditioning throughout, gas points, video intercom, alarm, lots of storage, high ceilings, double auto garage, water tank and recycled water. Near new Guntawong train station, new primary and high schools, local shops, M7, buses and two minutes to Rouse Hill Town Centre. AVAILABLE NOW