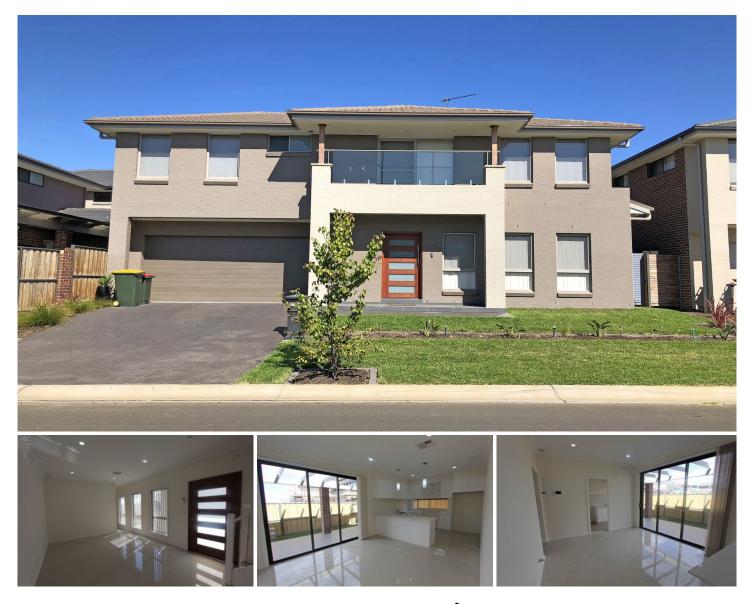

## **3 Farmland Drive Schofields NSW**

This near new contemporary home offers low maintenance lifestyle with all modern features and comforts. Stone, eat-in, gas kitchen with stainless steel appliances including dishwasher, walk-in pantry and meals area, opening onto covered entertaining with gas point for barbeque and/or heater and backyard. Light filled lounge room and handy little study nook. Upstairs comprises of four bedrooms, walk-in robe and ensuite to main, built-in robes to remainder and upstairs rumpus. Two bathrooms, three toilets, spa to main bathroom. Luxury inclusions- ducted air conditioning throughout, gas points, video intercom, alarm, lots of storage, high ceilings, double auto garage, water tank and recycled water. Near new Guntawong train station, new primary and high schools, local shops, M7, buses and two minutes to Rouse Hill Town Centre. AVAILABLE NOW