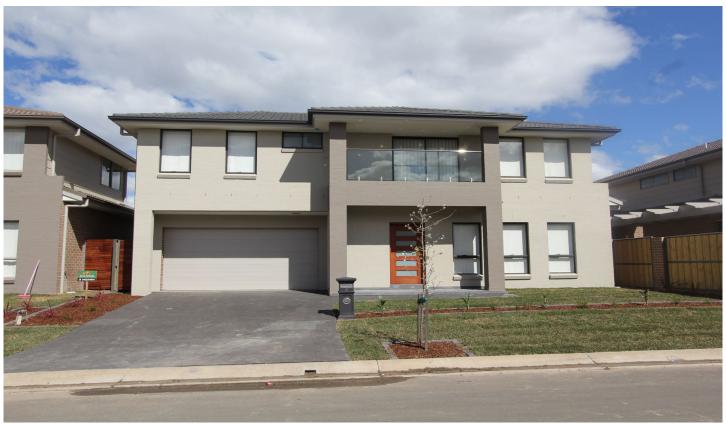

## **5 Farmland Drive Schofields NSW**

This stylish home offers a low maintenance lifestyle with all modern features and comforts. Stone, eat-in, gas kitchen with stainless steel appliances including dishwasher, walk-in pantry and meals area, opening onto covered entertaining with gas point for barbeque and/or heater and backyard. Light filled lounge room and handy little study nook. Upstairs comprises of four bedrooms, walk-in robe and ensuite to main, built-in robes to remainder and upstairs rumpus. Two bathrooms, three toilets, spa to main bathroom. Luxury inclusions throughout - fully ducted air conditioning, gas points, video intercom, alarm, lots of storage, high ceilings, double auto garage, water tank and recycled water. Near new Guntawong train station, new primary and high schools, local shops, M7, buses and two minutes to Rouse Hill Town Centre.