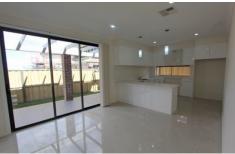

## **5 Farmland Drive Schofields NSW**

This stylish home offers a low maintenance lifestyle with all modern features and comforts. Stone, eat-in, gas kitchen with stainless steel appliances including dishwasher, walk-in pantry and meals area, opening onto covered entertaining with gas point for barbeque and/or heater and backyard. Light filled lounge room and handy little study nook. Upstairs comprises of four bedrooms, walk-in robe and ensuite to main, built-in robes to remainder and upstairs rumpus. Two bathrooms, three toilets, spa to main bathroom. Luxury inclusions throughout - fully ducted air conditioning, gas points, video intercom, alarm, lots of storage, high ceilings, double auto garage, water tank and recycled water. Near new Guntawong train station, new primary and high schools, local shops, M7, buses and two minutes to Rouse Hill Town Centre.