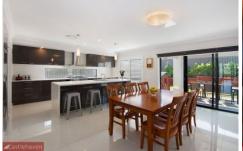

The light-filled gourmet kitchen, equipped with 900mm stainless steel appliances, large walk-in-pantry and waterfall stone benchtop, is the centrepiece of this home and integrates well with the nearby family and meals area. It overlooks an enviable outdoor entertaining space, creating an exceptional indoor/outdoor interflow, where the whole family will wile the hours away.