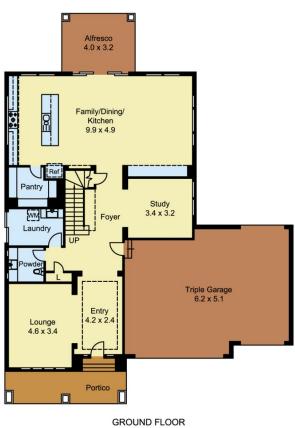

The light-filled gourmet kitchen, equipped with 900mm stainless steel appliances, large walk-in-pantry and waterfall stone benchtop, is the centrepiece of this home and integrates well with the nearby family and meals area. It overlooks an enviable outdoor entertaining space, creating an exceptional indoor/outdoor interflow, where the whole family will wile the hours away.

The sun-drenched Northerly backyard is intensely private and is bordered by a low-maintenance garden and paths. There is plenty of space here for children, easily within eyesight from the kitchen/family/meals area.