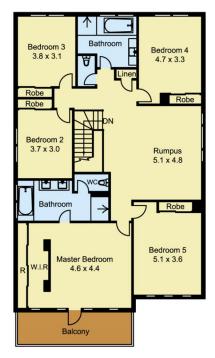

5 🕮 2 🖺 3 🖨

Land Size: 700 sqm

View : https://www.castlehaven.com.au/sale/nsw/hi

lls/kellyville/residential/house/5735828

Bryce Morley 02 9634 5222

FIRST FLOOR

0 1 2 3

Scale In metres, indicative only. Dimensions are approximate. All information contained herein is gathered from sources we believe to be reliable. However we cannot guarantee its accuracy and interested persons should rely on their own enquiries.