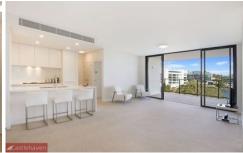

The spacious living area and alfresco balcony adjoin a gourmet kitchen featuring Caesarstone tops, soft close Polyurethane cabinetry and quality Miele appliances, including a gas 900mm stovetop and breakfast bar.

Both bedrooms are spacious and the master bedroom

2 2 2 2 2

**View**: https://www.castlehaven.com.au/sale/nsw/hills/norwest/residential/apartment/5735837

Deb Newton 02 9634 5222