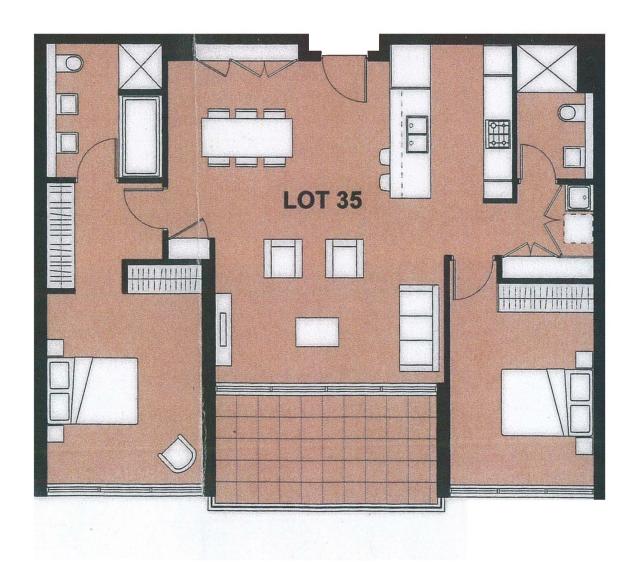

## **CastleHaven**

35/38 Solent Circuit Norwest NSW

Lakeside living at Bella Vista means you're only minutes away from the vibrant cosmopolitan scene with a selection of great restaurants, shopping and the future train station only minutes away. This beautifully presented, designer apartment is located on the fifth floor of the Lakeview Building in the prestigious Watermark development and provides NEVER TO BE BUILT OUT panoramic balcony views of the sparkling water through the day and gorgeous reflections of the night lights through the evening. Although situated right in the hub of this popular area, once you close the door of this luxurious and functional apartment, you enter a haven of peace and quiet.

The spacious living area and alfresco balcony adjoin a gourmet kitchen featuring Caesarstone tops, soft close Polyurethane cabinetry and quality Miele appliances, including a gas 900mm stovetop and breakfast bar.

Both bedrooms are spacious and the master bedroom

2 2 2 2 2

**View**: https://www.castlehaven.com.au/sale/nsw/hills/norwest/residential/apartment/5735837

Deb Newton 02 9634 5222