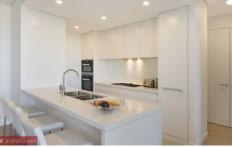

The spacious living area and alfresco balcony adjoin a gourmet kitchen featuring Caesarstone tops, soft close Polyurethane cabinetry and quality Miele appliances, including a gas 900mm stovetop and breakfast bar.