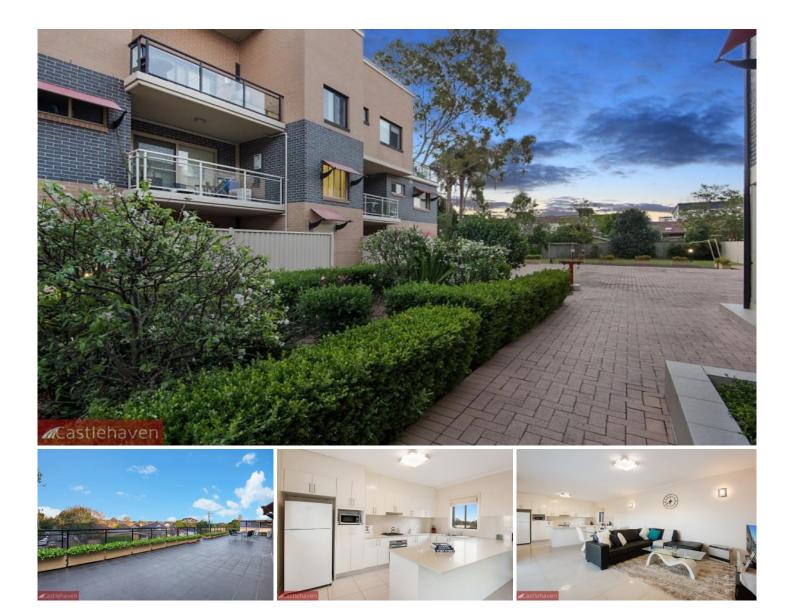

## 26/49-55 Beamish Road Northmead NSW

An attractive boutique top level penthouse apartment in a highly sought after location. This stunning apartment represents a lifestyle of convenience and quality with its walks to everywhere which include shops, buses & parks. This is an ideal destination for a variety of astute buyers and will appeal to downsizers, investors, first home buyers or those that simply live the modern, busy life.

.Stunning top floor with a beautiful outlook

.Exquisite, open plan, fully tiled dining & lounge area

.Two generous bedrooms with built in robes

.Modern bathroom with double vanity

.Gourmet kitchen with stone bench tops and gas cooking .Split system air conditioning and gas heating

.Large private balcony

Secure car space & large lock up storage room. Easy access to Parramatta and Castle Hill. This comfortable laid back apartment offers a great location.

**View :** https://www.castlehaven.com.au/sale/nsw/parram atta/northmead/residential/apartment/5735841