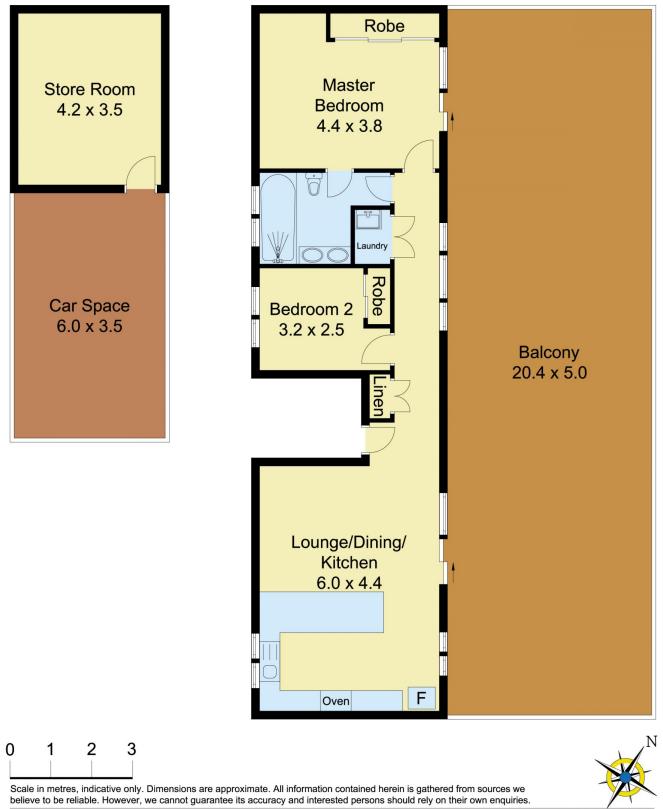

.Stunning top floor with a beautiful outlook

.Exquisite, open plan, fully tiled dining & lounge area

.Two generous bedrooms with built in robes

.Modern bathroom with double vanity

.Gourmet kitchen with stone bench tops and gas cooking .Split system air conditioning and gas heating

.Large private balcony

Secure car space & large lock up storage room. Easy access to Parramatta and Castle Hill. This comfortable laid back apartment offers a great location.

**View :** https://www.castlehaven.com.au/sale/nsw/parram atta/northmead/residential/apartment/5735841

## Unit 26, 49/55 Beamish Road, Northmead