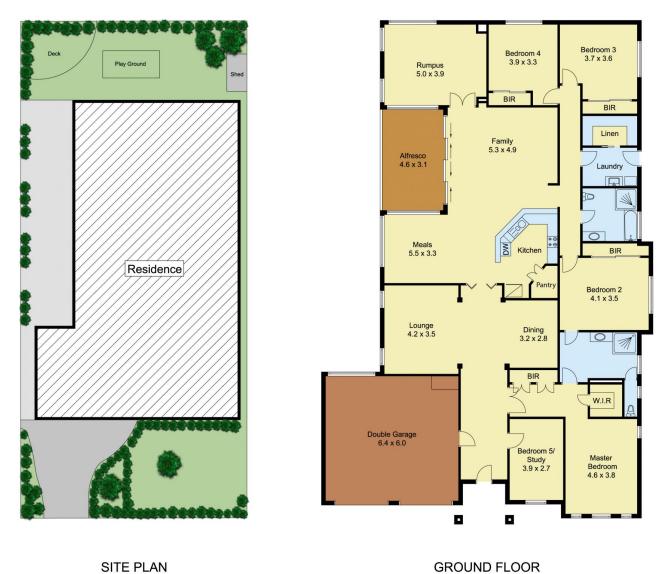

## 5 🛤 2 🚔 2 🚘

- Land Size : 700 sqm
  - : https://www.castlehaven.com.au/sale/nsw/hi Ils/castle-hill/residential/house/5735848

View

**GROUND FLOOR** 

## 2 3 0 1

Scale in metres, indicative only. Dimensions are approximate. All information contained herein is gathered from sources we believe to be reliable. However, we cannot guarantee its accuracy and interested persons should rely on their own enquiries.