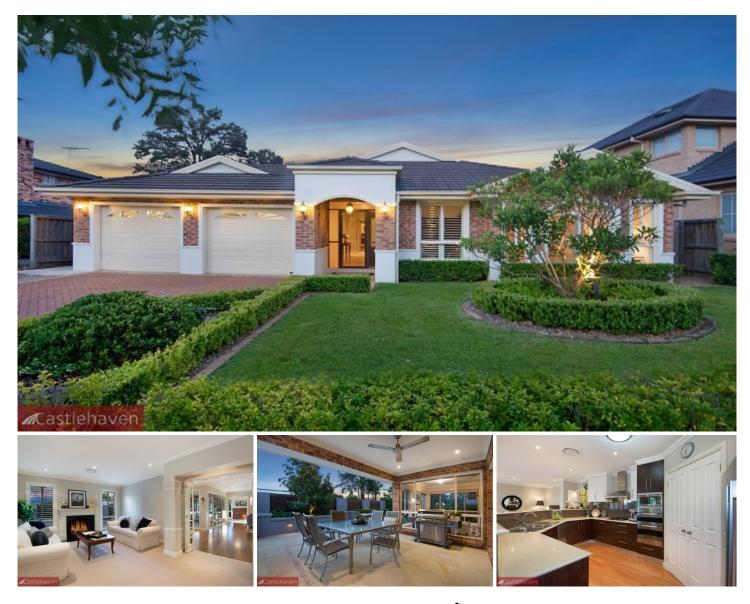

## **110 Gooraway Drive Castle Hill NSW**

Very rarely does a large, young, single-level home in a premier pocket of Castle Hill come to market. This combination of desirable features makes 110 Gooraway Drive stand out from the crowd as a wonderful opportunity for a family or couple looking to secure their own special haven in a modern part of this very well established suburb.

Set on a perfectly level block the north facing rear yard boasts an alfresco dining area and is fully landscaped with extensive lighting and irrigation installed. The home presents as picture-perfect and was carefully designed with the best passive solar values in mind. It is nestled in a tight-knit community, surrounded by the very best of amenities including Knightsbridge shops, Samuel Gilbert School, city and local bus stops, Fred Caterson Reserve and bush walking tracks.

Inside, the quality Eden Brae home jumps to another level