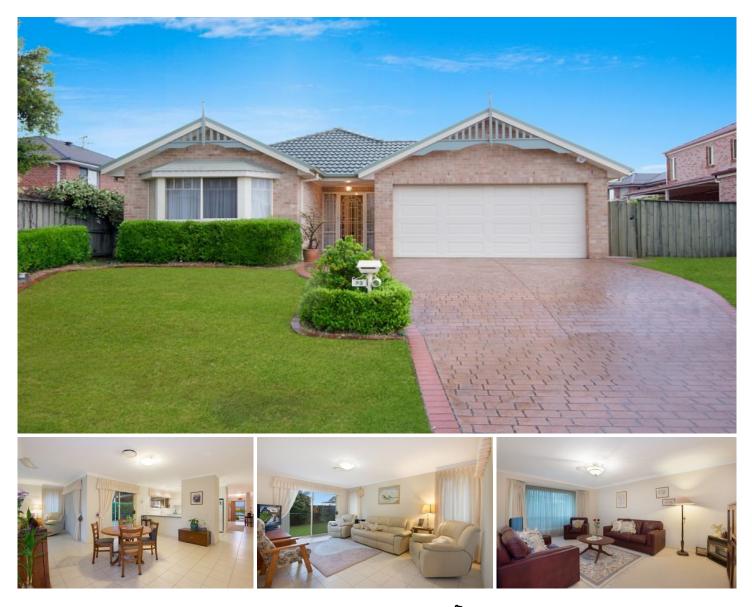

## 23 Rialto Place Kellyville NSW

This excellent family home is nestled in a popular Kellyville cul-de-sac set opposite a delightful open space area near the Castle Hill border. It is also conveniently located within an easy walk of William Clarke College, Kellyville Village and city bus stops.

With a sought-after single level layout and a generous four bedrooms, with built-ins to three and an ensuite to the main, the home has all the space and comfort needed by busy families.

Throughout the internal living areas you will find a tiled entry foyer, dining room, family and rumpus areas, a formal lounge with bay windows and of course, a spacious kitchen with Meile gas cooktop.

Set on an elevated 600sqm block with level rear yard the home has abundant outdoor living space including a covered, paved entertaining area, side access which would be perfect for a caravan, trailer or boat and a double, auto