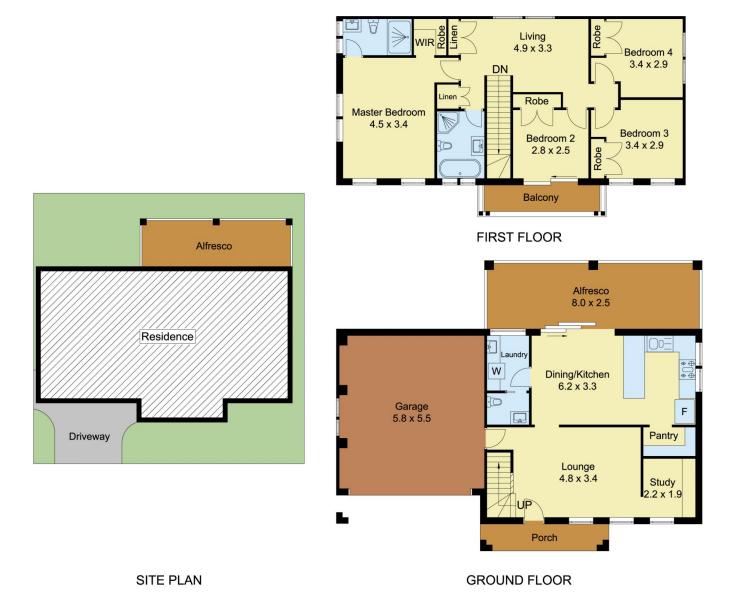

## Young family's delight

Master built to exceptional standards, this cutting-edge, beautiful residence offers a rare opportunity to purchase a property of international calibre in one of the best streets of Schofields. Set over two sun filled levels with state of the art finishes and every modern luxury. Four spacious bedrooms, study, three living areas, 2.5 luxury bathrooms, beautifully appointed white polyurethane gas kitchen with Caesarstone splashback, soft closing drawers, modern 900mm appliances and a large walk-in pantry. High ceilings, ducted air conditioning, porcelain tiles, video security, massive storage in all areas . Perfect young family's home with only moments drive to Rouse Hill Town Centre, transport, restaurants, theatres and cafes. Large entertainment area and level low maintenance yard for kids to play. Ready to move in.

4 🗀 2 🔓 2 🖨

**View**: https://www.castlehaven.com.au/sale/nsw/wester n-sydney/schofields/residential/house/5735850

Vicky Williams 02 9634 5222

0 1 2 3

Scale in metres, indicative only. Dimensions are approximate. All information contained herein is gathered from sources we believe to be reliable. However, we cannot guarantee its accuracy and interested persons should rely on their own enquiries.