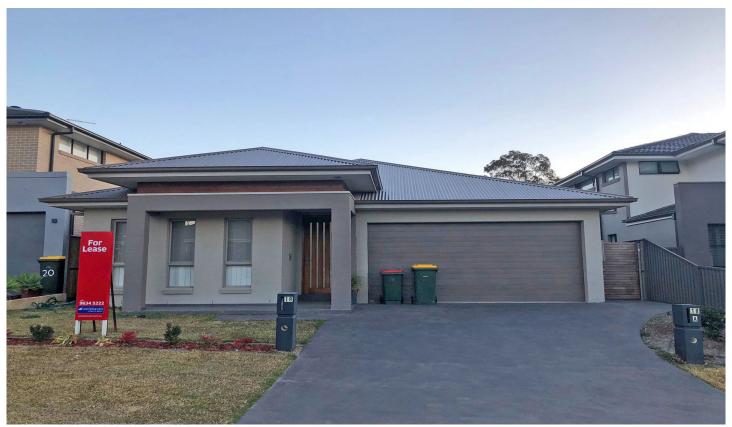

## 18 Irvine Street Schofields NSW

This stylish near new home offers a low maintenance lifestyle with all modern features and comforts. Huge, open plan family room and stone, gas kitchen with stainless steel appliances including dishwasher & walk-in pantry. Separate Media/Rumpus room. Four bedrooms with walk-in robe and ensuite to main, built-in robes to remainder. Two bathrooms, including spa to main bathroom. Alfresco dining area with gas point for barbeque and/or heater. Ducted air conditioning, gas points, alarm, lots of storage, high ceilings, double auto garage, water tank and recycled water. Near new Guntawong train station, new primary and high schools, local shops, M7, buses and two minutes to Rouse Hill Town Centre.

AVAILABLE NOW

WOULD YOU LIKE TO ATTEND OUR INSPECTION?

4 📭 2 ⋤ 2 🗬

**View**: https://www.castlehaven.com.au/lease/nsw/weste rn-sydney/schofields/residential/semi-detached/5 735854

Rachel Robinson 0431 285 021