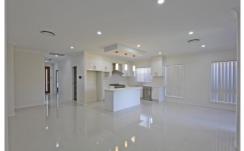

## 18 Irvine Street Schofields NSW

This stylish near new home offers a low maintenance lifestyle with all modern features and comforts. Huge, open plan family room and stone, gas kitchen with stainless steel appliances including dishwasher & walk-in pantry. Separate Media/Rumpus room. Four bedrooms with walk-in robe and ensuite to main, built-in robes to remainder. Two bathrooms, including spa to main bathroom. Alfresco dining area with gas point for barbeque and/or heater. Ducted air conditioning, gas points, alarm, lots of storage, high ceilings, double auto garage, water tank and recycled water. Near new Guntawong train station, new primary and high schools, local shops, M7, buses and two minutes to Rouse Hill Town Centre.