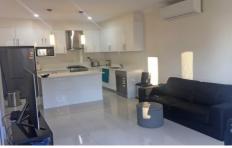

## 12a Irvine Street Schofields NSW

This impressively built, architecturally designed, two bedroom granny flat comes with all contemporary inclusions and is sure to impress! Open plan, stone, gas kitchen with stainless steel appliances including dishwasher and combined lounge and dining + gas point. Two bedrooms with built-in robes to both. Combined modern bathroom and laundry. Private alfresco dining with gas point overlooking private, fully fenced low maintenance backyard. Air conditioning and high ceilings. Alarm. Street parking in quiet street with private access to property. Extremely handy location, close to the Tallawong & Schofields station, buses, schools and shopping.