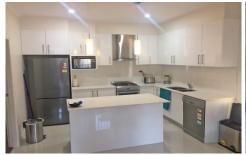

## 12a Irvine Street Schofields NSW

This impressively built, architecturally designed, two bedroom granny flat comes with all contemporary inclusions and is sure to impress! Open plan, stone, gas kitchen with stainless steel appliances including dishwasher and combined lounge and dining + gas point. Two bedrooms with built-in robes to both. Combined modern bathroom and laundry. Private alfresco dining with gas point overlooking private, fully fenced low maintenance backyard. Air conditioning and high ceilings. Alarm. Street parking in quiet street with private access to property. Extremely handy location, close to the Tallawong & Schofields station, buses, schools and shopping.