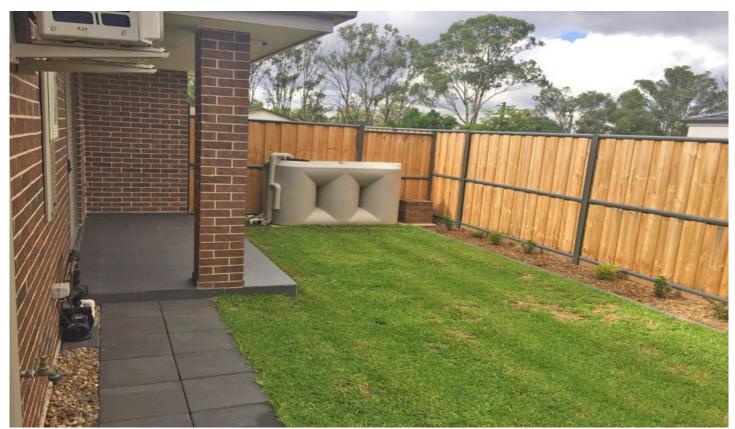

## 12a Irvine Street Schofields NSW

This impressively built, architecturally designed, two bedroom granny flat comes with all contemporary inclusions and is sure to impress! Open plan, stone, gas kitchen with stainless steel appliances including dishwasher and combined lounge and dining + gas point. Two bedrooms with built-in robes to both. Combined modern bathroom and laundry. Private alfresco dining with gas point overlooking private, fully fenced low maintenance backyard. Air conditioning and high ceilings. Alarm. Street parking in quiet street with private access to property. Extremely handy location, close to the Tallawong & Schofields station, buses, schools and shopping.