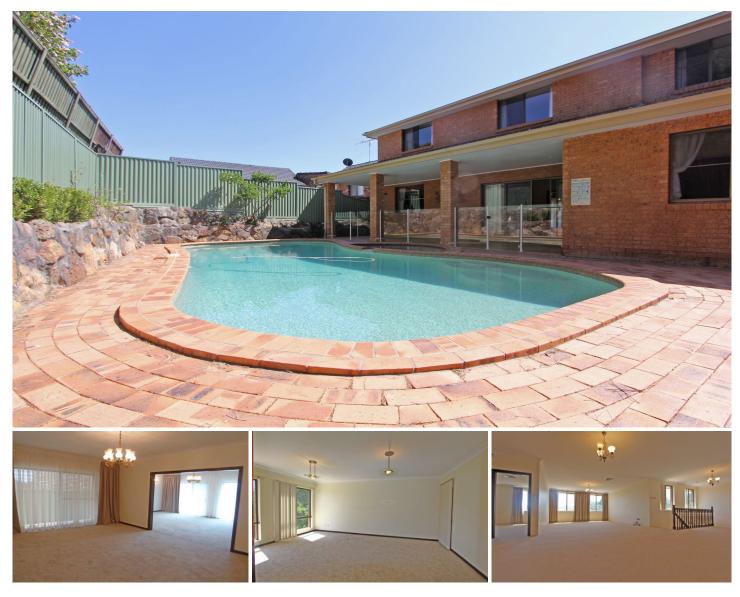

## 2 Cheltenham Close Castle Hill NSW

Prime Location! Convenient to everything!

This is a quiet home in an enviable neighbourhood.

Living is easy in this generously proportioned home with pool and district views, located within walking distance to shops (Castle Towers), schools and transport (City, Parramatta, Pennant Hills).

Warm, spacious and inviting home renovated recently including new carpet, curtains, paint, ducted air conditioning system, loads of storage and updated bathrooms.

This spacious two storey home with high ceilings offers: ? Great area views

? Open plan large kitchen with new stainless steel

View : https://www.castlehaven.com.au/lease/nsw/hills/c astle-hill/residential/house/5735859

Kere Funnell Moussa 02 9634 5222