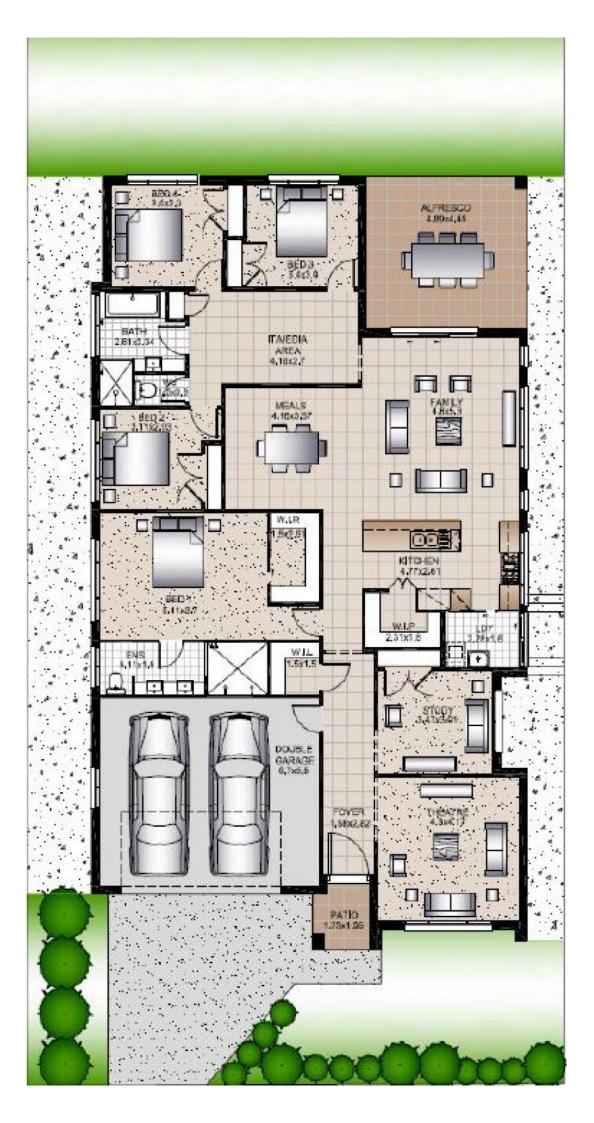

## 8 McMillian Circuit North Kellyville NSW

Currently under construction, this single level Access Home offers 5 bedrooms and spacious formal and casual living areas. The master bedroom boasts a walk in robe and ensuite bathroom, a theatre room, family room, meals area and IT/Media area. Alfresco entertaining area with ceiling fan and bbq point. Double auto garage. Includes ducted air conditioning, security alarm, carpet allowance, turf, driveway, fencing and letterbox. Situated in a sought after, quiet location. Call us now for more information. McMillian Circuit is off Messenger St., off Gum Nut Close.