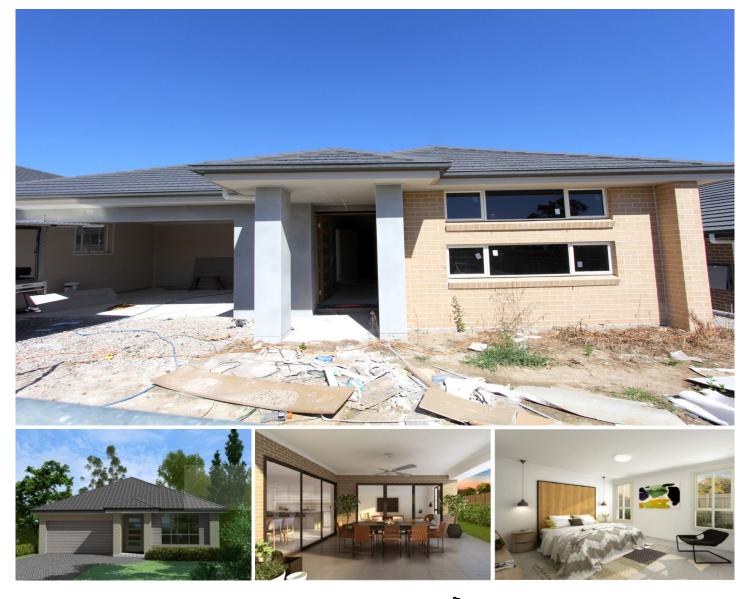

## 8 McMillian Circuit North Kellyville NSW

Currently under construction, this single level Access Home offers 5 bedrooms and spacious formal and casual living areas. The master bedroom boasts a walk in robe and ensuite bathroom, a theatre room, family room, meals area and IT/Media area. Alfresco entertaining area with ceiling fan and bbq point. Double auto garage. Includes ducted air conditioning, security alarm, carpet allowance, turf, driveway, fencing and letterbox. Situated in a sought after, quiet location. Call us now for more information. McMillian Circuit is off Messenger St., off Gum Nut Close.