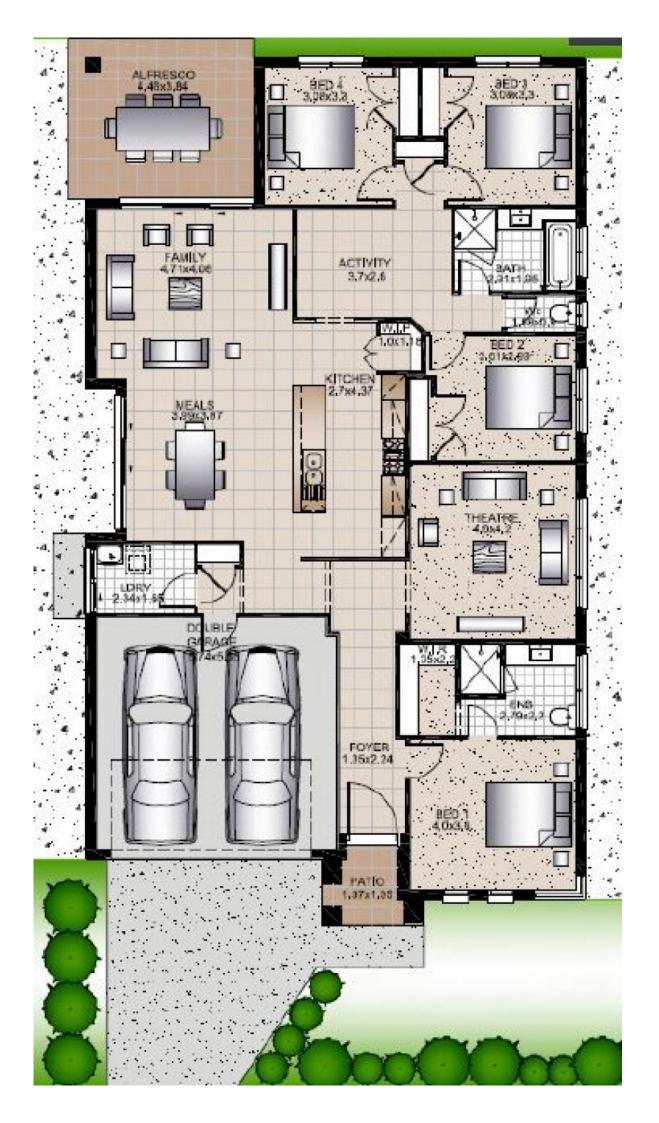

## 4 McMillian Circuit North Kellyville NSW

This brand new home is under construction and situated in a popular, quiet avenue within close proximity to schools, shops and transport. A four bedroom single level with ensuite bathroom and walk-in robes to the master bedroom and built-in robes to all other bedrooms. Living areas include theatre room, family room, meals area and an activities room. The alfresco area flows beautifully from the kitchen and casual living area and boasts a ceiling fan and bbq gas point. Spacious and stylish modern kitchen with stone benchtops and top quality Ilve stainless steel appliances, including 900mm freestanding cooker. Double auto garage with INTERNAL ACCESS. Includes tiles, carpet allowance, ducted air conditioning, security alarm, landscaping, turf to front and rear, driveway and fencing. Call us now for more information! McMillian Circuit is off Messenger St., off Gum Nut Close.