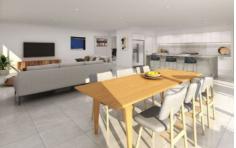

## 4 McMillian Circuit North Kellyville NSW

This brand new home is under construction and situated in a popular, quiet avenue within close proximity to schools, shops and transport. A four bedroom single level with ensuite bathroom and walk-in robes to the master bedroom and built-in robes to all other bedrooms. Living areas include theatre room, family room, meals area and an activities room. The alfresco area flows beautifully from the kitchen and casual living area and boasts a ceiling fan and bbq gas point. Spacious and stylish modern kitchen with stone benchtops and top quality Ilve stainless steel appliances, including 900mm freestanding cooker. Double auto garage with INTERNAL ACCESS. Includes tiles, carpet allowance, ducted air conditioning, security alarm, landscaping, turf to front and rear, driveway and fencing. Call us now for more information! McMillian Circuit is off Messenger St., off Gum Nut Close.