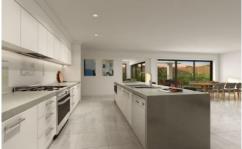

## 4 McMillian Circuit North Kellyville NSW

This brand new home is under construction and situated in a popular, quiet avenue within close proximity to schools, shops and transport. A four bedroom single level with ensuite bathroom and walk-in robes to the master bedroom and built-in robes to all other bedrooms. Living areas include theatre room, family room, meals area and an activities room. The alfresco area flows beautifully from the kitchen and casual living area and boasts a ceiling fan and bbq gas point. Spacious and stylish modern kitchen with stone benchtops and top quality Ilve stainless steel appliances, including 900mm freestanding cooker. Double auto garage with INTERNAL ACCESS. Includes tiles, carpet allowance, ducted air conditioning, security alarm, landscaping, turf to front and rear, driveway and fencing. Call us now for more information! McMillian Circuit is off Messenger St., off Gum Nut Close.