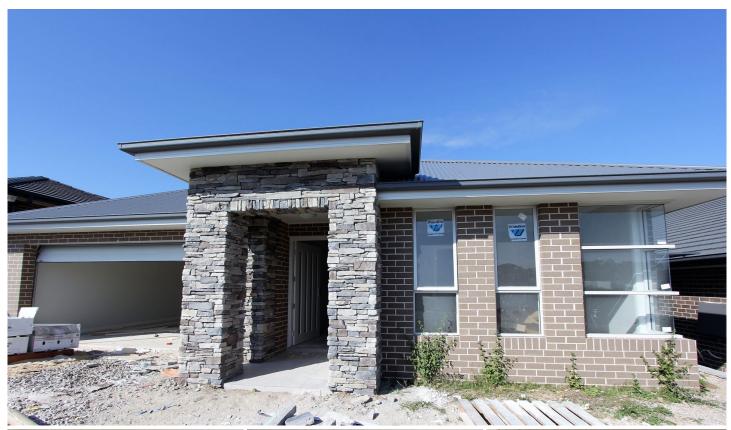

## 4 McMillian Circuit North Kellyville NSW

This brand new home is under construction and situated in a popular, quiet avenue within close proximity to schools, shops and transport. A four bedroom single level with ensuite bathroom and walk-in robes to the master bedroom and built-in robes to all other bedrooms. Living areas include theatre room, family room, meals area and an activities room. The alfresco area flows beautifully from the kitchen and casual living area and boasts a ceiling fan and bbq gas point. Spacious and stylish modern kitchen with stone benchtops and top quality Ilve stainless steel appliances, including 900mm freestanding cooker. Double auto garage with INTERNAL ACCESS. Includes tiles, carpet allowance, ducted air conditioning, security alarm, landscaping, turf to front and rear, driveway and fencing. Call us now for more information! McMillian Circuit is off Messenger St., off Gum Nut Close.