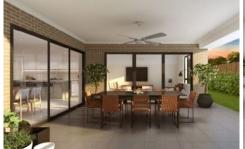

## 4 McMillian Circuit North Kellyville NSW

This brand new home is under construction and situated in a popular, quiet avenue within close proximity to schools, shops and transport. A four bedroom single level with ensuite bathroom and walk-in robes to the master bedroom and built-in robes to all other bedrooms. Living areas include theatre room, family room, meals area and an activities room. The alfresco area flows beautifully from the kitchen and casual living area and boasts a ceiling fan and bbq gas point. Spacious and stylish modern kitchen with stone benchtops and top quality Ilve stainless steel appliances, including 900mm freestanding cooker. Double auto garage with INTERNAL ACCESS. Includes tiles, carpet allowance, ducted air conditioning, security alarm, landscaping, turf to front and rear, driveway and fencing. Call us now for more information! McMillian Circuit is off Messenger St., off Gum Nut Close.