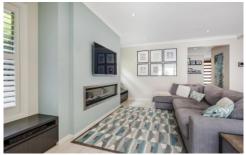

- . The expansive media room, with in-built joinery is warm & private and could comfortably be used as a 5th bedroom option, adjoining the study.
- . Designed for family in mind, the light-filled gourmet gas kitchen is the centrepiece of this home, Waterfall benchtops and dropdown desk, 900mm appliances, stylish glass splashback with high gloss joinery & finger-pull soft-close drawers, spacious walk-in pantry with feature shelves.
- . Living area complete with custom joinery and a sleek Real