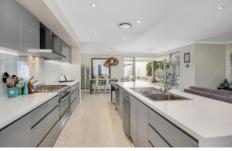

- . The expansive media room, with in-built joinery is warm & private and could comfortably be used as a 5th bedroom option, adjoining the study.
- . Designed for family in mind, the light-filled gourmet gas kitchen is the centrepiece of this home, Waterfall benchtops and dropdown desk, 900mm appliances, stylish glass splashback with high gloss joinery & finger-pull soft-close drawers, spacious walk-in pantry with feature shelves.
- . Living area complete with custom joinery and a sleek Real