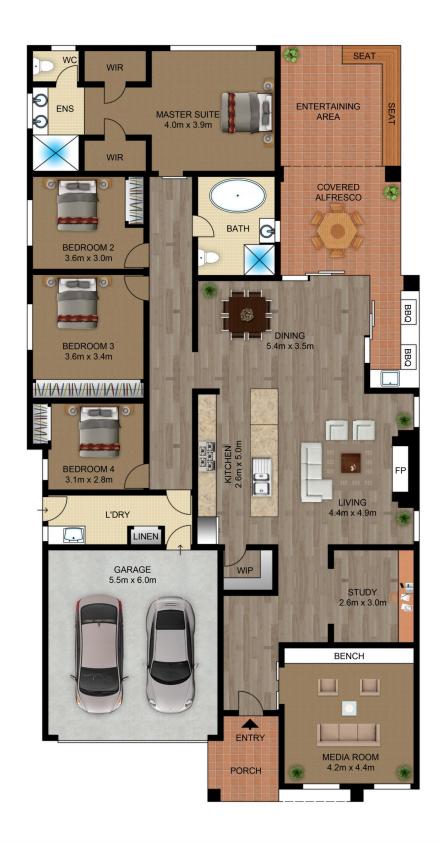

## 27 Gum Nut Close North Kellyville NSW

Spacious interiors and a clever floorplan define this impeccable property, in what could almost be mistaken as a builder's display home. With its modern design the owners have carefully crafted a sanctuary for the whole family to enjoy. Quality finishes and fixtures throughout from high ceilings & floating timber floors, right through to the backyard designed for entertaining.

- . The expansive media room, with in-built joinery is warm & private and could comfortably be used as a 5th bedroom option, adjoining the study.
- . Designed for family in mind, the light-filled gourmet gas kitchen is the centrepiece of this home, Waterfall benchtops and dropdown desk, 900mm appliances, stylish glass splashback with high gloss joinery & finger-pull soft-close drawers, spacious walk-in pantry with feature shelves.
- . Living area complete with custom joinery and a sleek Real

4 🚐 2 🔓 2 🗬

Land Size: 510 sqm

View : https://www.castlehaven.com.au/sale/nsw/hi

lls/north-kellyville/residential/house/5735876

Bryce Morley 02 9634 5222

**∕**Castlehaven