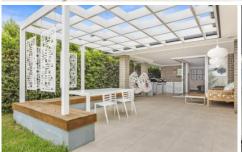

- . The expansive media room, with in-built joinery is warm & private and could comfortably be used as a 5th bedroom option, adjoining the study.
- . Designed for family in mind, the light-filled gourmet gas kitchen is the centrepiece of this home, Waterfall benchtops and dropdown desk, 900mm appliances, stylish glass splashback with high gloss joinery & finger-pull soft-close drawers, spacious walk-in pantry with feature shelves.
- . Living area complete with custom joinery and a sleek Real