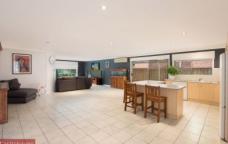

Spacious open floor plan boasting formal lounge and dining room with timber floors plus a tiled family/meals room and rumpus. Four bedrooms, ensuite bathroom and walk-in robes to the master bedroom. Flowing from the casual living areas is a large paved, covered outdoor entertaining area with gas point for the BBQ and a timber deck.