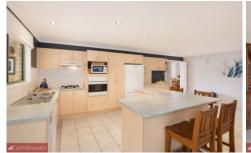

Spacious open floor plan boasting formal lounge and dining room with timber floors plus a tiled family/meals room and rumpus. Four bedrooms, ensuite bathroom and walk-in robes to the master bedroom. Flowing from the casual living areas is a large paved, covered outdoor entertaining area with gas point for the BBQ and a timber deck.