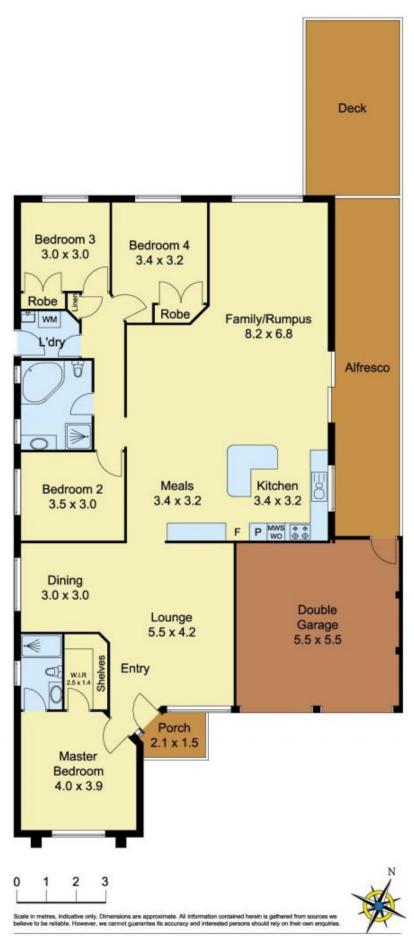

Spacious open floor plan boasting formal lounge and dining room with timber floors plus a tiled family/meals room and rumpus. Four bedrooms, ensuite bathroom and walk-in robes to the master bedroom. Flowing from the casual living areas is a large paved, covered outdoor entertaining area with gas point for the BBQ and a timber deck.