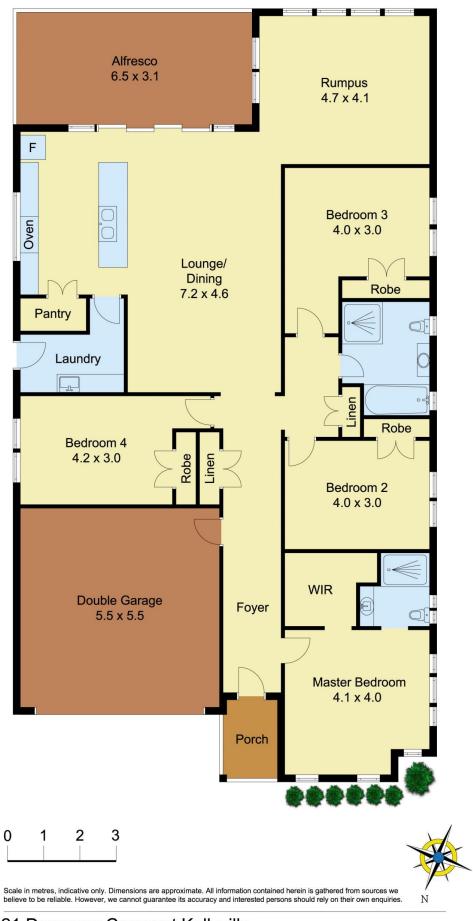

## 21 Dempsey Crescent North Kellyville NSW

Located in a quiet avenue this beautifully presented property offers an open plan style of living. Featuring four large bedrooms, all with robes and fabulous ensuite to main. The wide, tiled entrance flows through to a chef's delight stone and stainless steel modern kitchen with adjoining family meals area. There is also a generous sunlit rumpus TV room overlooking the wide covered alfresco and private, landscaped, level rear yard. Included in this wonderful package is ducted reverse cycle air conditioning, security alarm, auto double garage plus carpets and plantation shutters throughout. This home would suit the most discerning buyer.