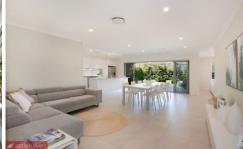

## 21 Dempsey Crescent North Kellyville NSW

Located in a quiet avenue this beautifully presented property offers an open plan style of living. Featuring four large bedrooms, all with robes and fabulous ensuite to main. The wide, tiled entrance flows through to a chef's delight stone and stainless steel modern kitchen with adjoining family meals area. There is also a generous sunlit rumpus TV room overlooking the wide covered alfresco and private, landscaped, level rear yard. Included in this wonderful package is ducted reverse cycle air conditioning, security alarm, auto double garage plus carpets and plantation shutters throughout. This home would suit the most discerning buyer.