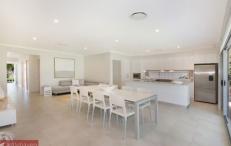

## 21 Dempsey Crescent North Kellyville NSW

Located in a quiet avenue this beautifully presented property offers an open plan style of living. Featuring four large bedrooms, all with robes and fabulous ensuite to main. The wide, tiled entrance flows through to a chef's delight stone and stainless steel modern kitchen with adjoining family meals area. There is also a generous sunlit rumpus TV room overlooking the wide covered alfresco and private, landscaped, level rear yard. Included in this wonderful package is ducted reverse cycle air conditioning, security alarm, auto double garage plus carpets and plantation shutters throughout. This home would suit the most discerning buyer.