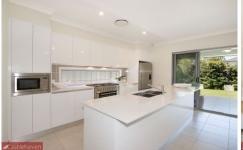

## 21 Dempsey Crescent North Kellyville NSW

Located in a quiet avenue this beautifully presented property offers an open plan style of living. Featuring four large bedrooms, all with robes and fabulous ensuite to main. The wide, tiled entrance flows through to a chef's delight stone and stainless steel modern kitchen with adjoining family meals area. There is also a generous sunlit rumpus TV room overlooking the wide covered alfresco and private, landscaped, level rear yard. Included in this wonderful package is ducted reverse cycle air conditioning, security alarm, auto double garage plus carpets and plantation shutters throughout. This home would suit the most discerning buyer.