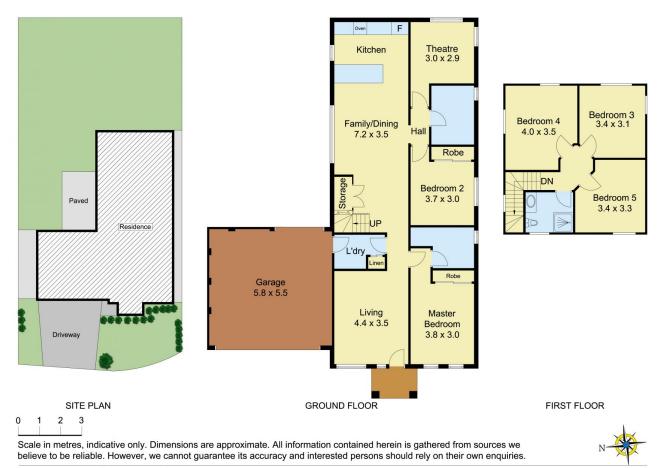

Inside, the two-storey home continues to offer the very best

5 🛤 3 🚔 2 🚘

View : https://www.castlehaven.com.au/sale/nsw/wester n-sydney/stanhope-gardens/residential/house/57 35887

3 Kirk Place, Stanhope Gardens