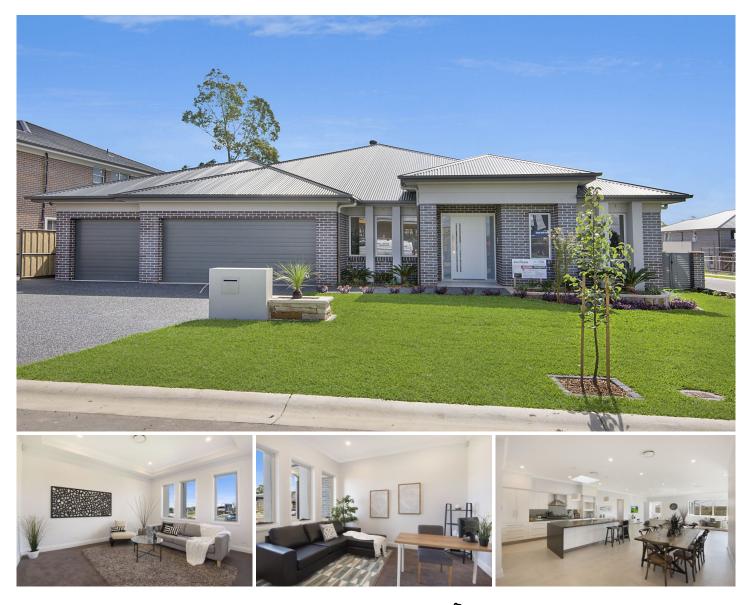

Magnificent, high-set home with sweeping views! Perched on a hill in a quiet avenue in the popular new Kellyville growth area rests this spectacular single level home, brought to life by award-winning builder Billyard Homes.

Sweeping views across the valley can be enjoyed from this magnificent residence which takes luxurious single-level living to new heights.

The kitchen, meals and rumpus rooms enjoy a spacious open plan design which form a generous casual living space for day-to-day life. The over-sized kitchen boasts a stone island waterfall bench, walk-in pantry and quality Smeg appliances.

The stylish formal lounge room boasts coffered ceilings and a home theatre room with data hub and speakers