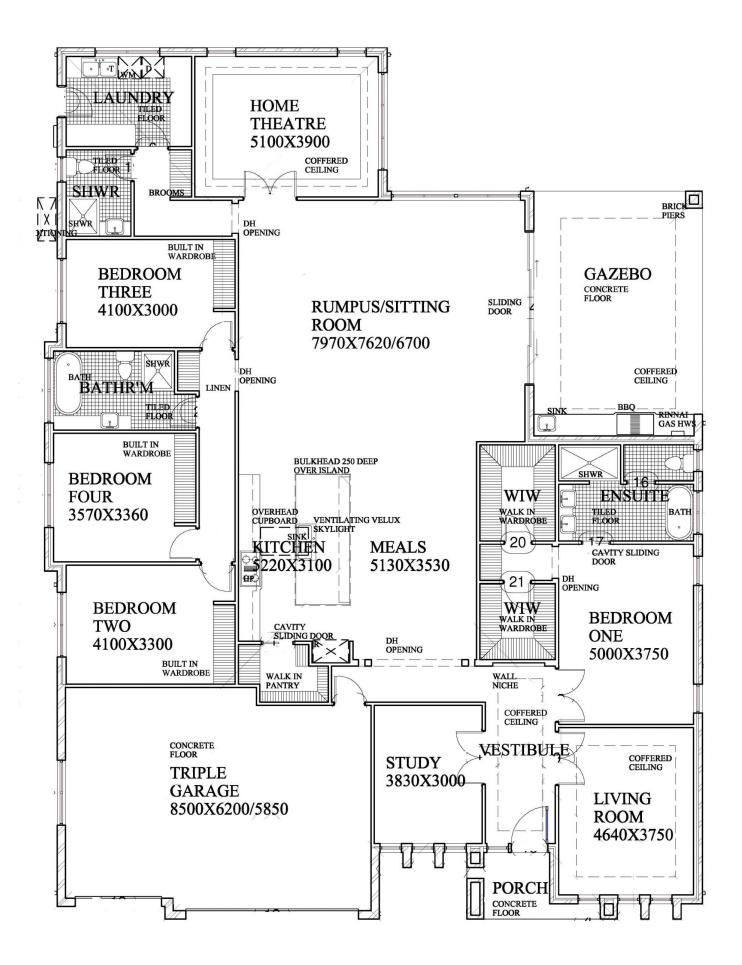

Sweeping views across the valley can be enjoyed from this magnificent residence which takes luxurious single-level living to new heights.

The kitchen, meals and rumpus rooms enjoy a spacious open plan design which form a generous casual living space for day-to-day life. The over-sized kitchen boasts a stone island waterfall bench, walk-in pantry and quality Smeg appliances.

The stylish formal lounge room boasts coffered ceilings and a home theatre room with data hub and speakers

## 4 🛤 3 🚔 3 🚘

- Land Size : 780 sqm View : https://ww
  - : https://www.castlehaven.com.au/sale/nsw/hi lls/kellyville/residential/house/5735890

Colin Moss JP 02 9634 5222