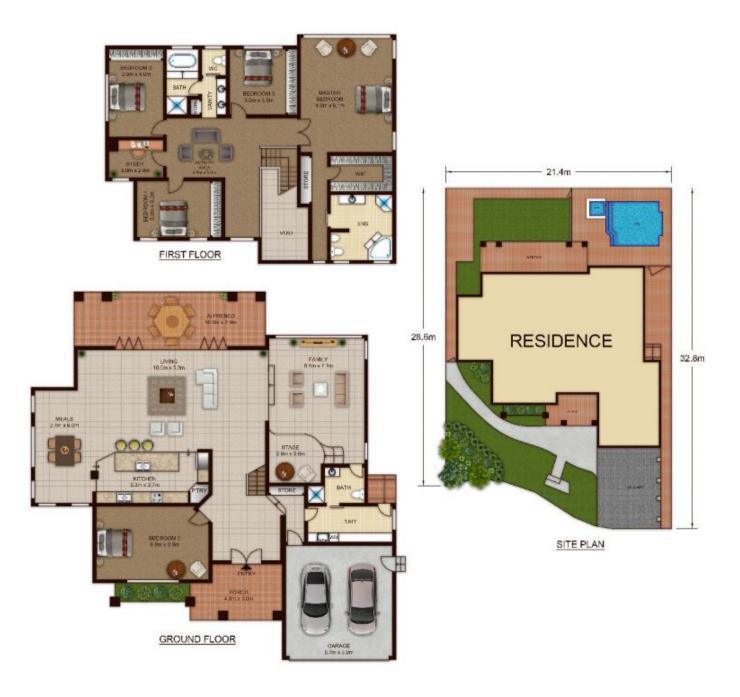

### Castlehaven

## 17 Brandon Grove, KELLYVILLE

Not to scale · All measurements are approximate · Drawn for marketing purposes only · Floorplan by @ Industrie Media