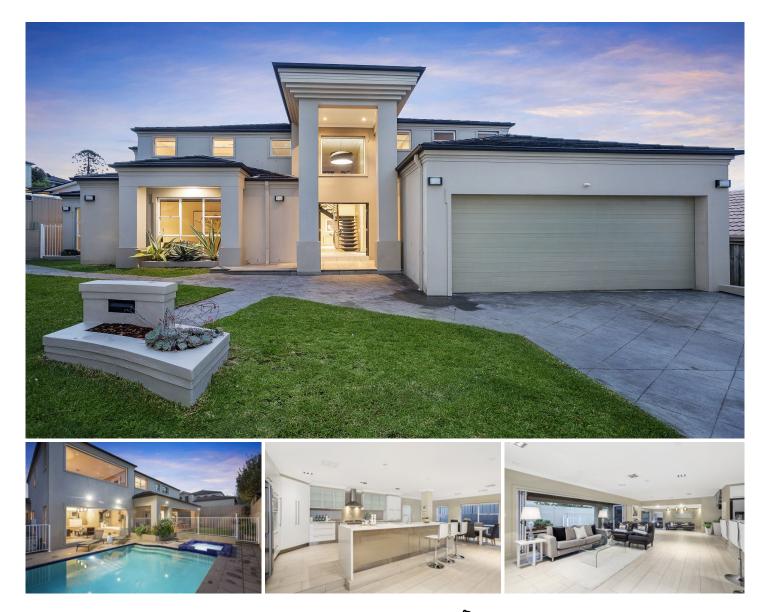

# **CastleHaven**

#### 17 Brandon Grove Kellyville NSW

Property of immense proportions, set on an elevated 660sqm block with enormous kerb appeal. From viewing the facade, the attention to detail is obvious as you step inside to find a seamless combination of luxury, comfort & open design.

? A perfect fusion of casual and formal living spaces will bring the whole family together during leisure time. Characterised by high ceilings, and quality finishes, the owners have carefully crafted a residence with a primary focus on flooding family areas in natural light.

? It won't take much to whip up those culinary delights with the stunning gourmet gas kitchen equipped with De Longhi appliances, & double built-in dishwasher. The waterfall stone benchtops and stylish glass splashback provide the perfect balance between style and practicality. Full connectivity with the meals and living areas, while