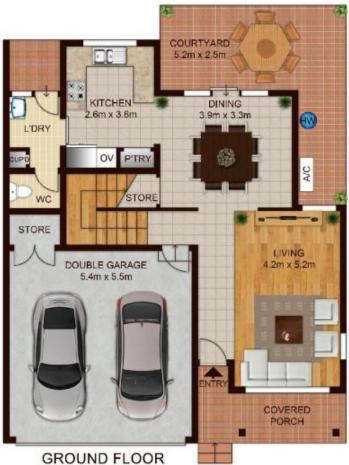

## 7/12 O'Grady Place Kellyville NSW

Family and guests are likely to linger in the spacious living room, characterised with floating timber floors and well integrated with the nearby kitchen and meals area. If comfort is top of mind when choosing a property, then the design of this lower level will meet all expectations. The light-filled gas kitchen is located conveniently overlooking the meals and outdoor area and offers stainless steel appliances, generous cupboards and drawer space.

The North-facing backyard adjoining a beautiful bush reserve will surely occupy everyone's leisure time. The

3 📭 2 🖺 2 🗬

**View:** https://www.castlehaven.com.au/sale/nsw/hills/ke llyville/residential/house/5735895