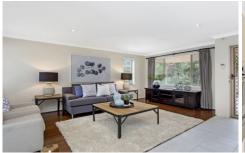

## 7/12 O'Grady Place Kellyville NSW

Family and guests are likely to linger in the spacious living room, characterised with floating timber floors and well integrated with the nearby kitchen and meals area. If comfort is top of mind when choosing a property, then the design of this lower level will meet all expectations. The light-filled gas kitchen is located conveniently overlooking the meals and outdoor area and offers stainless steel appliances, generous cupboards and drawer space.