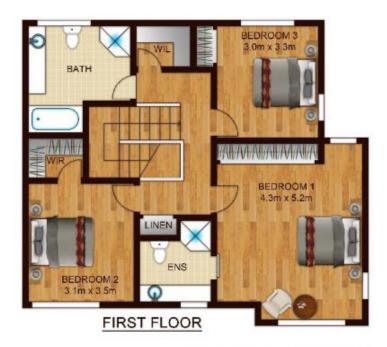

The property accommodates three generous-sized bedrooms, the 2nd bedroom with a walk in robe and the master complete with large built in robe and ensuite. The main bathroom is spacious and has recently had the sink mixer updated.