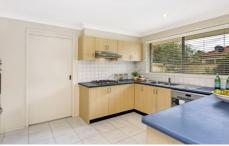

## 7/12 O'Grady Place Kellyville NSW

Family and guests are likely to linger in the spacious living room, characterised with floating timber floors and well integrated with the nearby kitchen and meals area. If comfort is top of mind when choosing a property, then the design of this lower level will meet all expectations. The light-filled gas kitchen is located conveniently overlooking the meals and outdoor area and offers stainless steel appliances, generous cupboards and drawer space.