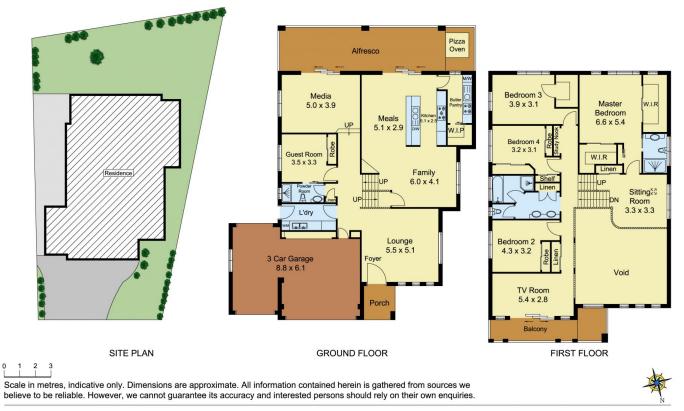

Located in a quiet avenue within an exciting new Kellyville development area, this five-bedroom home boasts spacious living areas of generous proportions and at the centre of the home is a double-sided gas fire place which creates a wonderful feature in the formal lounge and family area.