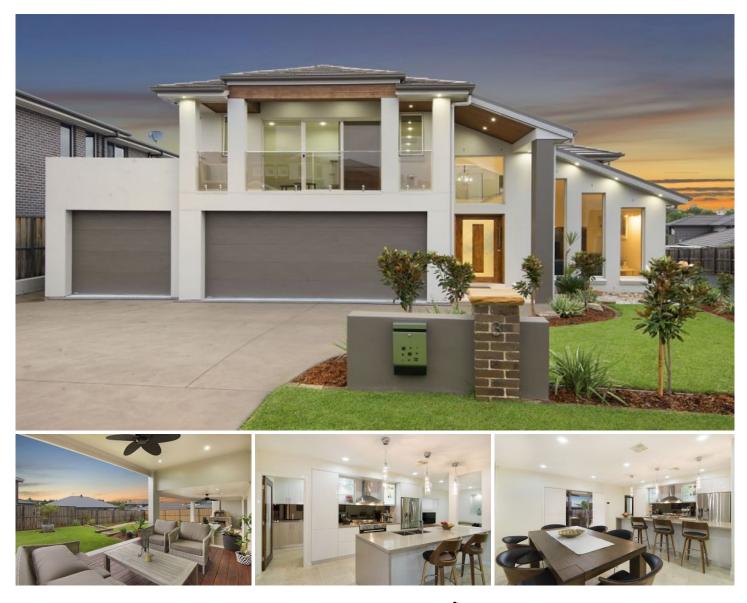

## **CastleHaven**

## 3 Bush Paddock Avenue Kellyville NSW

Sprawling across a magnificent almost 48 squares, this split level designer home will take your breath away. It boasts finishes and fittings that are dedicated to ensuring a feeling of pampered relaxation and decadence throughout this sumptuous home. With a commanding street presence, this executive style, family residence is lavishly decorated and equipped with every inclusion you could dream of, ensuring that it truly represents luxury living at its best.

Located in a quiet avenue within an exciting new Kellyville development area, this five-bedroom home boasts spacious living areas of generous proportions and at the centre of the home is a double-sided gas fire place which creates a wonderful feature in the formal lounge and family area.

The stunning, polyurethane gourmet kitchen will be a

5 🛤 3 🚔 3 🚘

Land Size : 701 sqm View : https://ww

: https://www.castlehaven.com.au/sale/nsw/hi Ils/kellyville/residential/house/5735896

Ryan Hawes 0431 687 600