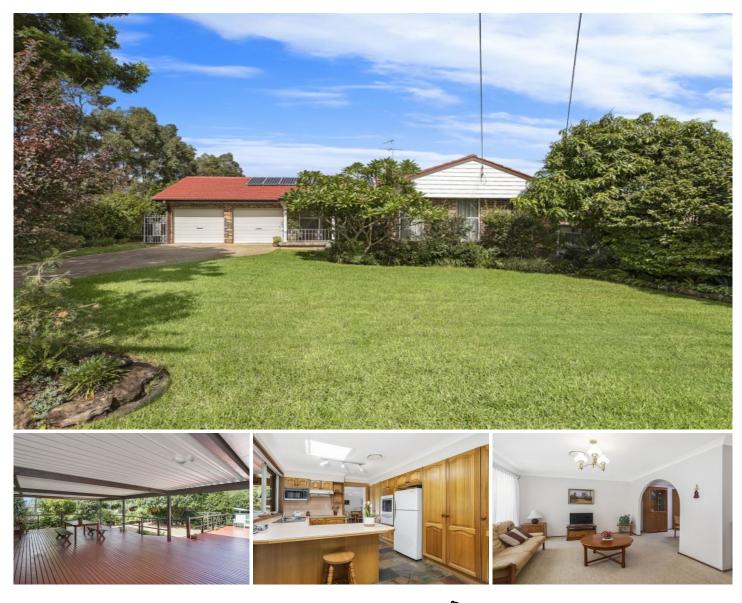

#### **139 Cecil Avenue Castle Hill NSW**

Positioned high up in the street and set well back on just under 700sqm, this highly sought after, well elevated single level home in Castle Hill is immaculately presented. With the perfect balance between formal and informal living areas, it has been well maintained, and will suit a wide range of buyers. The slate flooring sets the tone for this property, and provides a real sense of connectivity and charm. The lounge room is warm and inviting and is filled with sunlight throughout the day. It's positioned close to the formal dining and meals area. The kitchen is well maintained and many of the appliances have been updated.

The bedrooms are generous and provide built-in robes to each, while the main bathroom is neat and well positioned