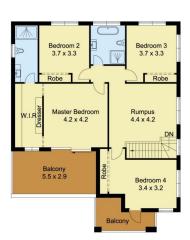

4 🕒 2 📛 2 🖨

**View :** https://www.castlehaven.com.au/sale/nsw/hills/north-kellyville/residential/house/5735902

Ryan Hawes 0431 687 600

SITE PLAN GROUND FLOOR FIRST FLOOR

0 1 2 3

Scale in metres, indicative only. Dimensions are approximate. All information contained herein is gathered from sources we believe to be reliable. However, we cannot guarantee its accuracy and interested persons should rely on their own enquiries.