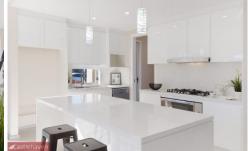

Downstairs three generous living spaces, including a theatre room, dining and large open plan living area provide all the room required for spacious family living.

At the heart of this home is a stunning polyurethane kitchen that will be a joy to work in. With Caesarstone waterfall bench and splashback, soft close drawers, gas cooktop and ample storage, the kitchen is not only practical but beautiful.