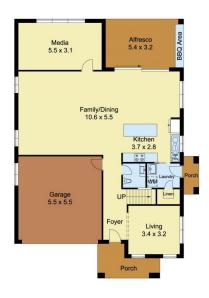

Downstairs three generous living spaces, including a theatre room, dining and large open plan living area provide all the room required for spacious family living.

At the heart of this home is a stunning polyurethane kitchen that will be a joy to work in. With Caesarstone waterfall bench and splashback, soft close drawers, gas cooktop and ample storage, the kitchen is not only practical but beautiful.

4 🕒 2 📛 2 🖨

**View :** https://www.castlehaven.com.au/sale/nsw/hills/north-kellyville/residential/house/5735902

Ryan Hawes 0431 687 600

SITE PLAN GROUND FLOOR FIRST FLOOR

0 1 2 3

Scale in metres, indicative only. Dimensions are approximate. All information contained herein is gathered from sources we believe to be reliable. However, we cannot guarantee its accuracy and interested persons should rely on their own enquiries.