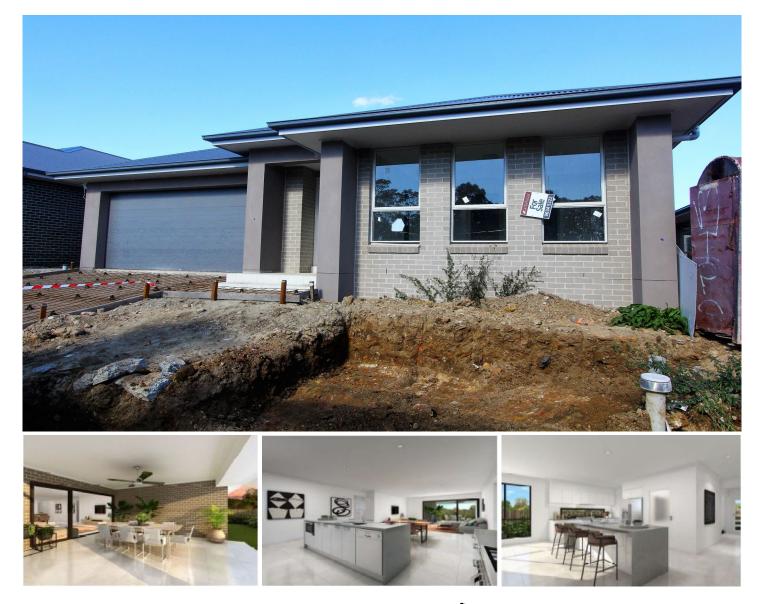

## 24 McMillian Circuit North Kellyville NSW

Currently under construction, this single level Access Home offers four bedrooms and spacious formal and casual living areas including a theatre room and family/dining area. The master bedroom boasts a walk in robe and ensuite bathroom. Alfresco entertaining area with ceiling fan and bbq point. Double auto garage. Includes ducted air conditioning, security alarm, carpet allowance, turf, driveway, fencing and letterbox. Situated in a sought after, quiet location. Call us now for more information. McMillian Circuit is off Messenger St., off Gum Nut Close.