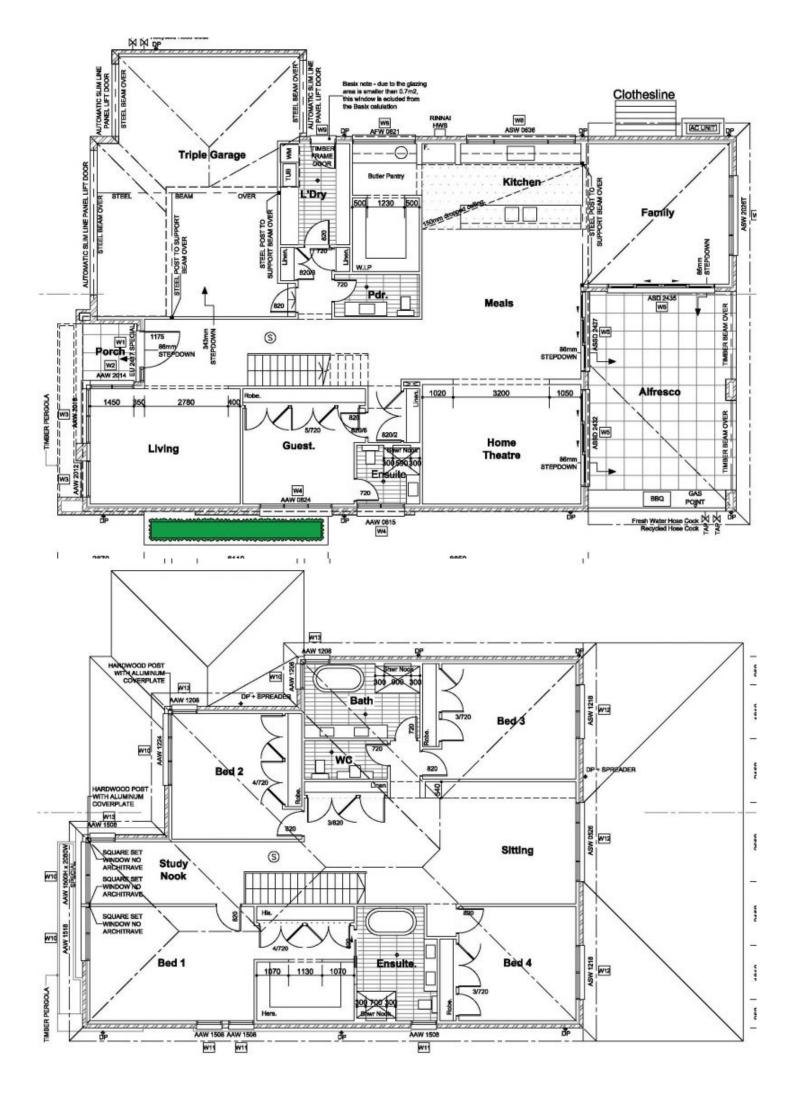

Surrounded by other stand-out homes, 29 Thomas Boulton Circuit is a two-storey, slice of heaven on 700msq of land. Built by Billyard Homes you'll be in no doubt about the home's quality or grandeur as you enter through the foyer where a staircase of timber treads, glass balustrades and stainless steel handrail awaits.

At the heart of the home is a gourmet polyurethane kitchen with beautiful floor tiles, 40mm stone benchtops, glass splashback, island bench, Smeg appliances and an enormous walk in butler's pantry. Of course, in designing this home the importance of having a family room and rumpus area nearby was not forgotten and generous open plan spaces flow from the kitchen and outside to an