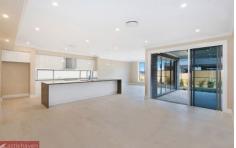

At the heart of the home is a gourmet polyurethane kitchen with beautiful floor tiles, 40mm stone benchtops, glass splashback, island bench, Smeg appliances and an enormous walk in butler's pantry. Of course, in designing this home the importance of having a family room and rumpus area nearby was not forgotten and generous open plan spaces flow from the kitchen and outside to an