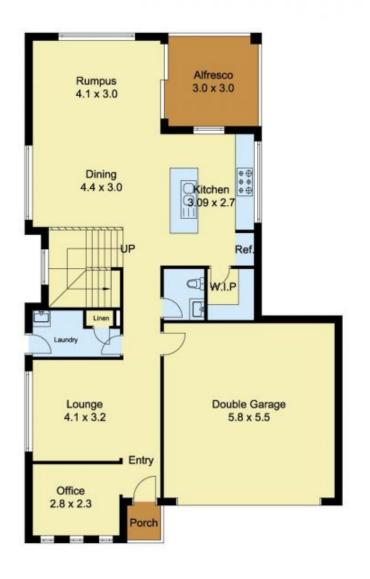

4 🚐 2 🚍 2 🚍

**Price** : \$ 890,000 **Land Size** : 440 sqm

View: https://www.castlehaven.com.au/sale/nsw/w

estern-sydney/schofields/residential/house/

5735927

Vicky Williams 02 9634 5222

**GROUND FLOOR** 

FIRST FLOOR

0 1 2 3

Scale in metres, indicative only. Dimensions are approximate. All information contained herein is gathered from sources we believe to be reliable. However, we cannot guarantee its accuracy and interested persons should rely on their own enquiries.