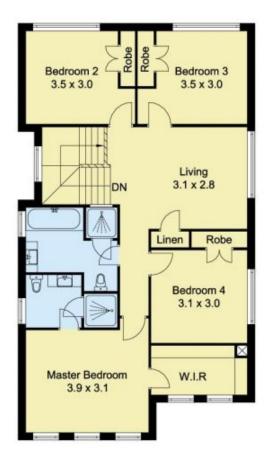

The interiors are beautiful and stylish and include four great size bedrooms plus study, all with built-ins and an extra-large master boasting ensuite bathroom and huge walk-in robe. There is another living area available on the

4 🚐 2 🚍 2 🚍

**Price** : \$ 890,000 **Land Size** : 440 sqm

View: https://www.castlehaven.com.au/sale/nsw/w

estern-sydney/schofields/residential/house/

5735927

Vicky Williams 02 9634 5222

**GROUND FLOOR** 

FIRST FLOOR

0 1 2 3

Scale in metres, indicative only. Dimensions are approximate. All information contained herein is gathered from sources we believe to be reliable. However, we cannot guarantee its accuracy and interested persons should rely on their own enquiries.