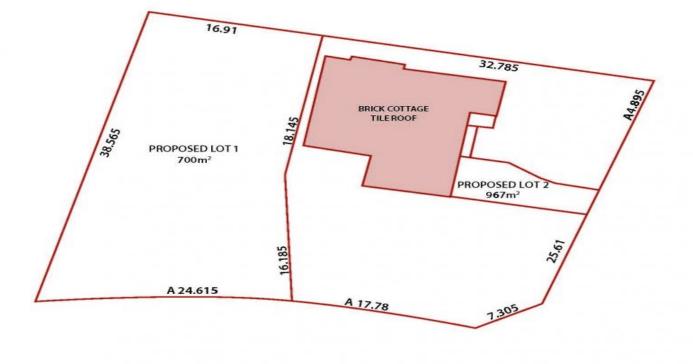

## 43 Linksley Avenue Glenhaven NSW

Rare investment potential in this popular and sought after prestige location. Currently the R2 zoned site consists of a 1980's style brick veneer residence that will need modification to satisfy the D.A. approval conditions or demolish and build two new homes. Walk to Knightsbridge Shopping Centre, popular Samuel Gilbert Public School and local and City bus stops. Handy to Fred Caterson Reserve, bush walking tracks and parks. Call us now on 9634 5222 for more information.

## Land Size : 1667 sqm View : https://www

: https://www.castlehaven.com.au/sale/nsw/hi lls/glenhaven/residential/land/5735931

Deb Newton 02 9634 5222