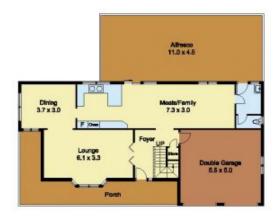

With these major updates taken care of there is an opportunity for a clever buyer to come in and make the most of the owner's hard work and efforts.

The kitchen now boasts polyurethane cabinets, Smeg appliances, gas cooktop, stone splashback and benches and of course-the all-important dishwasher.

SITE PLAN

**GROUND FLOOR** 

Scale in metres, indicative only. Dimensions are approximate. All information contained herein is gathered from sources we hallow to be reliable. However, we consult assentine the accuracy and interested persons should not on their own annuities.