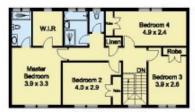

This high quality extends into the renovated bathroom

4 2 2 2

Land Size: 754 sqm

View : https://www.castlehaven.com.au/sale/nsw/hi

lls/baulkham-hills/residential/house/5735934

Ryan Hawes 0431 687 600

FIRST FLOOR

SITE PLAN

**GROUND FLOOR** 

Scale in metres, indicative only. Dimensions are approximate. All information contained herein is gathered from sources we hallow to be reliable. However, we consult assentine the accuracy and interested persons should not on their own annuities.