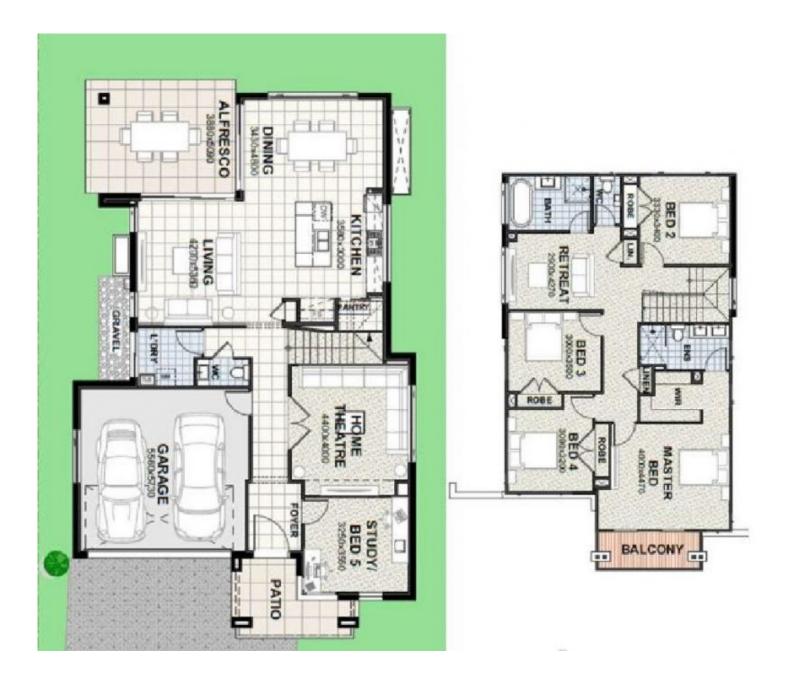

Boasting an exciting layout, the property offers five bedrooms, a living room, dining room, upstairs rumpus and home theatre.

The modern kitchen is loaded with quality appliances and features including stone benchtops, large pantry and top quality ILVE 900mm gas cooktop, electric oven and canopy rangehood. Other quality accessories include an ILVE microwave and stainless-steel dishwasher.

The master bedroom boasts a balcony, delightful ensuite and spacious walk-in robe.

5 🗀 3 🔓 2 🖨

**View :** https://www.castlehaven.com.au/sale/nsw/hills/north-kellyville/residential/house/5735936

Vicky Williams 02 9634 5222