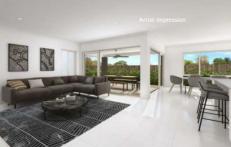

Boasting an exciting layout, the property offers five bedrooms, a living room, dining room, upstairs rumpus and home theatre.

The modern kitchen is loaded with quality appliances and features including stone benchtops, large pantry and top quality ILVE 900mm gas cooktop, electric oven and canopy rangehood. Other quality accessories include an ILVE microwave and stainless-steel dishwasher.