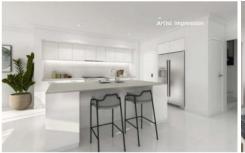

Boasting an exciting layout, the property offers five bedrooms, a living room, dining room, upstairs rumpus and home theatre.

The modern kitchen is loaded with quality appliances and features including stone benchtops, large pantry and top quality ILVE 900mm gas cooktop, electric oven and canopy rangehood. Other quality accessories include an ILVE microwave and stainless-steel dishwasher.