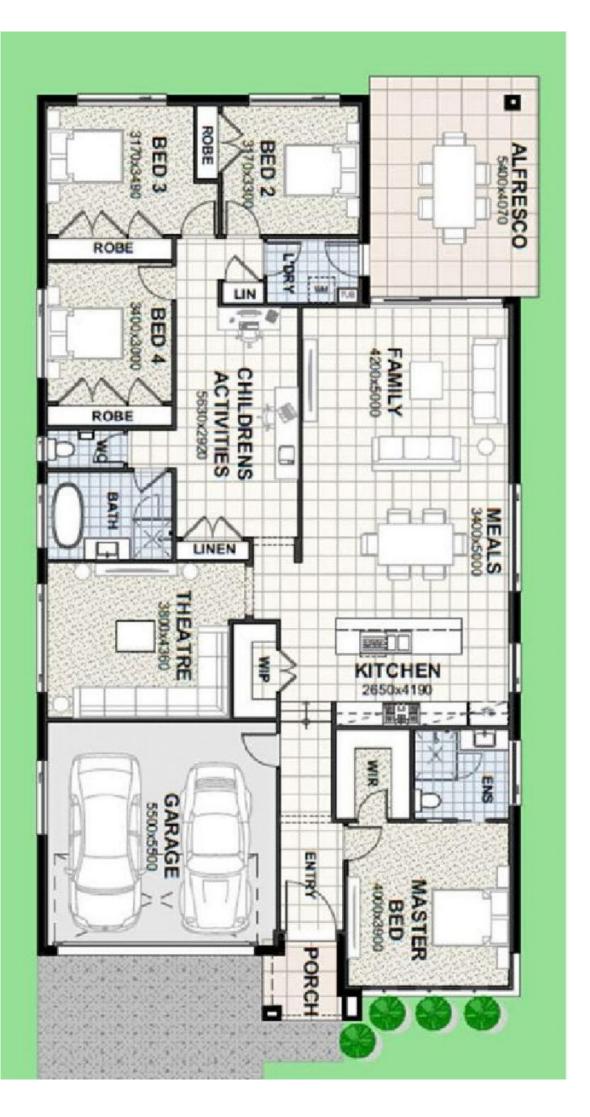

## 12 Lansdowne Road North Kellyville NSW

Easy living one storey design with four bedrooms, master with walk-in robe and ensuite bathroom. Spacious living areas including theatre room, activity area/study nook. family room and meals area with adjoining alfresco entertaining area. Double garage with internal access.

Modern kitchen with stone tops and top quality ILVE 900mm gas cooktop, electric oven and canopy range hood, ILVE microwave and grill and ILVE stainless steel dishwasher.

Includes floor tiles, carpet allowance, stone benchtops to the bathroom vanities, ducted air conditioning, alarm system, driveway, landscaping and fencing.