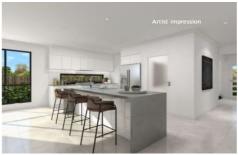

Modern kitchen with stone tops and top quality ILVE 900mm gas cooktop, electric oven and canopy range hood, ILVE microwave and grill and ILVE stainless steel dishwasher.

Includes floor tiles, carpet allowance, stone benchtops to the bathroom vanities, ducted air conditioning, alarm system, driveway, landscaping and fencing.

All internal images are artist's impressions only. Call us now for more details.

4 2 2 2

**View :** https://www.castlehaven.com.au/sale/nsw/hills/north-kellyville/residential/house/5735937

Castlehaven Realtors 02 9634 5222