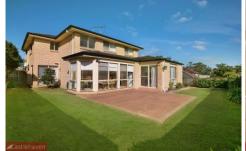

The light-filled gourmet gas kitchen, equipped with stainless steel appliances and walk-in pantry, is the centrepiece of this home and integrates well with the nearby family and meals area. It overlooks an enviable outdoor yard, creating an exceptional indoor/outdoor interflow, where the whole family will while the hours away. The sun-drenched Northerly backyard is intensely private and is bordered by a low maintenance garden. There is plenty of space here for children and easily within eyesight from the kitchen/family/meals area.