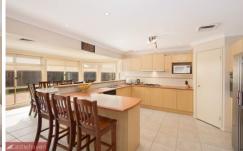

The light-filled gourmet gas kitchen, equipped with stainless steel appliances and walk-in pantry, is the centrepiece of this home and integrates well with the nearby family and meals area. It overlooks an enviable outdoor yard, creating an exceptional indoor/outdoor interflow, where the whole family will while the hours away. The sun-drenched Northerly backyard is intensely private and is bordered by a low maintenance garden. There is plenty of space here for children and easily within eyesight from the kitchen/family/meals area.