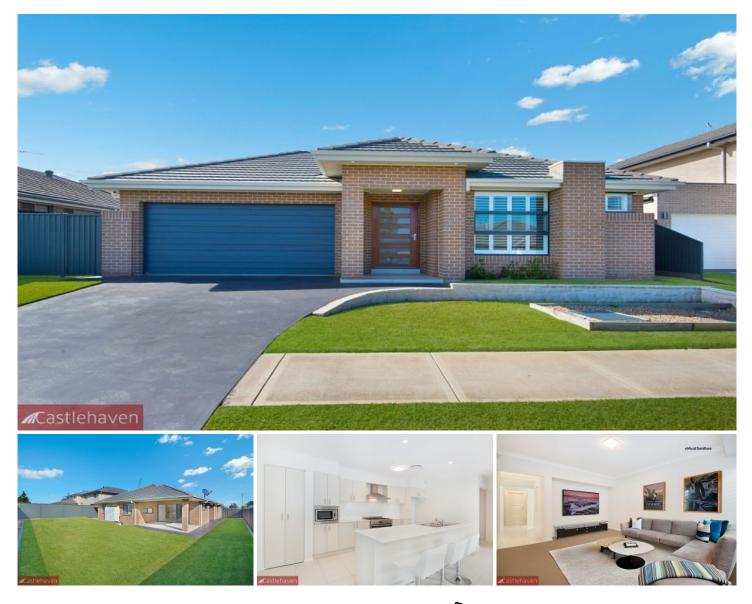

## 22 Murrayfield Avenue Kellyville NSW

Spacious interiors and a flowing floorplan define this like new, low maintenance property with room for a pool. With its modern design the owners have carefully crafted a sanctuary for the whole family to enjoy. Quality finishes and fixtures throughout from higher ceilings and ceramic tiled floors flowing through to the backyard designed for entertaining. Gourmet kitchen with island bench, 900mm stainless steel appliances, spacious walk-in pantry with feature shelves adjoins family and meals area. The alfresco entertaining area opens onto a large level functional yard which is basked in north easterly sunlight. This stylish home has four generous bedrooms with an opulent master bedroom suite, with walk-in robes and spacious ensuite with double vanity. Three other good size bedrooms adjoining activity/TV room. Other key features include alarm, auto double garage, LED downlights and plantation shutters. Located within close proximity to local