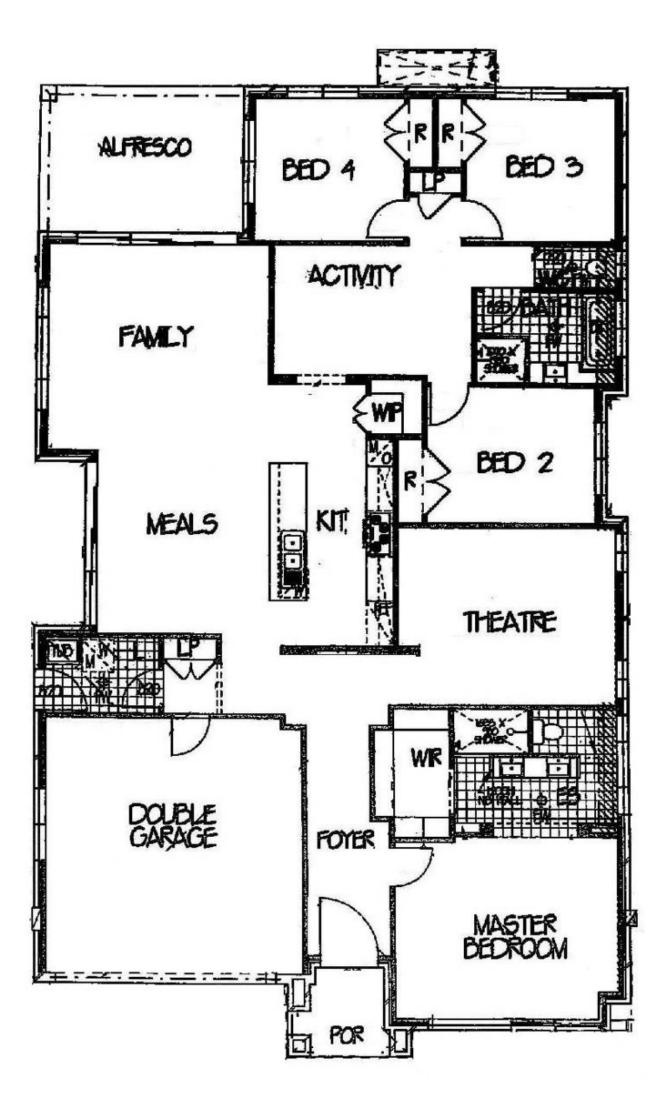

## 22 Murrayfield Avenue Kellyville NSW

Spacious interiors and a flowing floorplan define this like new, low maintenance property with room for a pool. With its modern design the owners have carefully crafted a sanctuary for the whole family to enjoy. Quality finishes and fixtures throughout from higher ceilings and ceramic tiled floors flowing through to the backyard designed for entertaining. Gourmet kitchen with island bench, 900mm stainless steel appliances, spacious walk-in pantry with feature shelves adjoins family and meals area. The alfresco entertaining area opens onto a large level functional yard which is basked in north easterly sunlight. This stylish home has four generous bedrooms with an opulent master bedroom suite, with walk-in robes and spacious ensuite with double vanity. Three other good size bedrooms adjoining activity/TV room. Other key features include alarm, auto double garage, LED downlights and plantation shutters. Located within close proximity to local