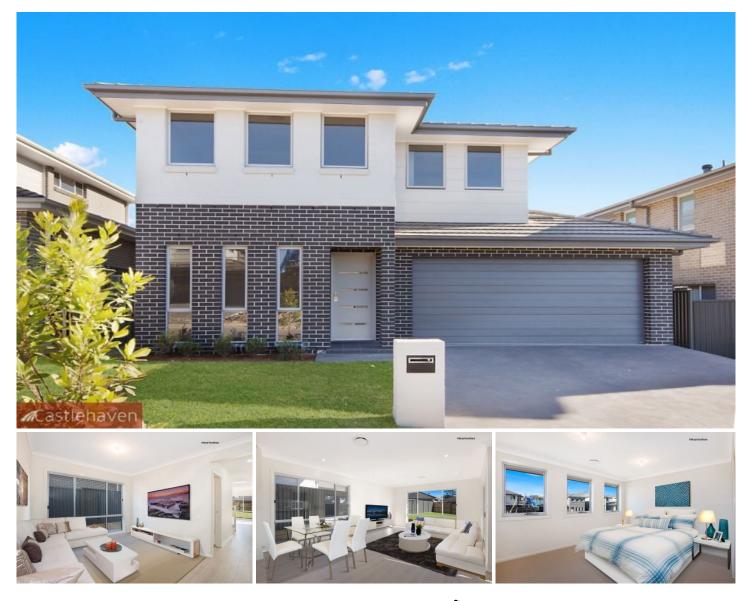

## 82 Brinsley Avenue Schofields NSW

This near new beautiful home is set in the best part of Schofields with only a short distance to everything. Surrounded by high quality properties and boasting four large bedrooms plus study, all bedrooms with built-in robes and large walk-in in the main bedroom and 2.5 stylish, modern bathrooms including the ensuite in the master bedroom. The unique design encourages clever, versatile multiple living areas and features an ultra-modern 40mm Caesarstone kitchen with gas cooking and stainless steel 900mm appliances. Large level private yard with a sunny Easterly aspect. Other quality features and inclusions of this property are ducted air-conditioning, auto double lock-up garage with internal access, alarm, free standing modern bath and much more. Close to all essential amenities including schools, public transport including train station and city bus, parks and restaurants.