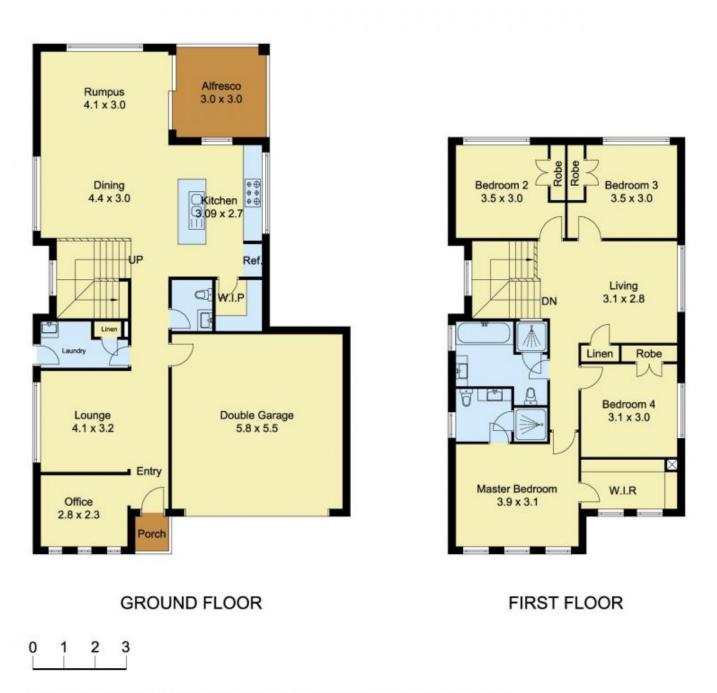

## 82 Brinsley Avenue Schofields NSW

This near new beautiful home is set in the best part of Schofields with only a short distance to everything. Surrounded by high quality properties and boasting four large bedrooms plus study, all bedrooms with built-in robes and large walk-in in the main bedroom and 2.5 stylish, modern bathrooms including the ensuite in the master bedroom. The unique design encourages clever, versatile multiple living areas and features an ultra-modern 40mm Caesarstone kitchen with gas cooking and stainless steel 900mm appliances. Large level private yard with a sunny Easterly aspect. Other quality features and inclusions of this property are ducted air-conditioning, auto double lock-up garage with internal access, alarm, free standing modern bath and much more. Close to all essential amenities including schools, public transport including train station and city bus, parks and restaurants.

View : https://www.castlehaven.com.au/lease/nsw/weste rn-sydney/schofields/residential/house/5735951

Rachel Robinson 0431 285 021

Scale in metres, indicative only. Dimensions are approximate. All information contained herein is gathered from sources we believe to be reliable. However, we cannot guarantee its accuracy and interested persons should rely on their own enquiries.