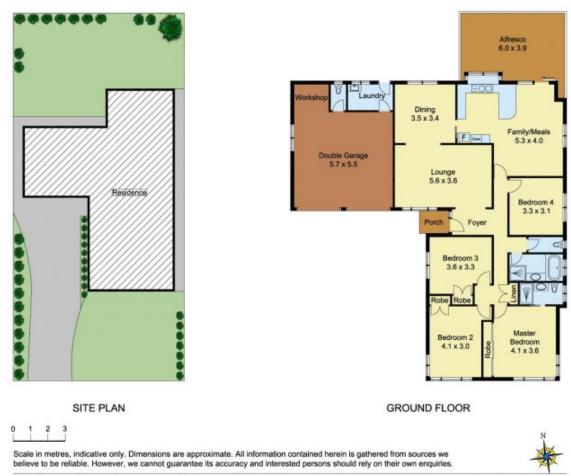

Set across an easy single level, the 32 year old property commands a significant street position with a generous 726sqm block on the prestigious Excalibur Avenue.

This is a sound home with a great layout and generous outdoor space.

What's more all these features ensure the home also delivers limitless potential for the future. Right now, there is a home with generous living areas, four bedrooms, built-in wardrobes and an ensuite to the master waiting for your inspection.

## 4 🛤 2 🚔 2 🚘

Land Size : 726 sqm

: https://www.castlehaven.com.au/sale/nsw/hi Ils/castle-hill/residential/house/5735953

View

Ryan Hawes 0431 687 600

https://www.castlehaven.com.au

20 Excalibar Avenue, Castle Hill