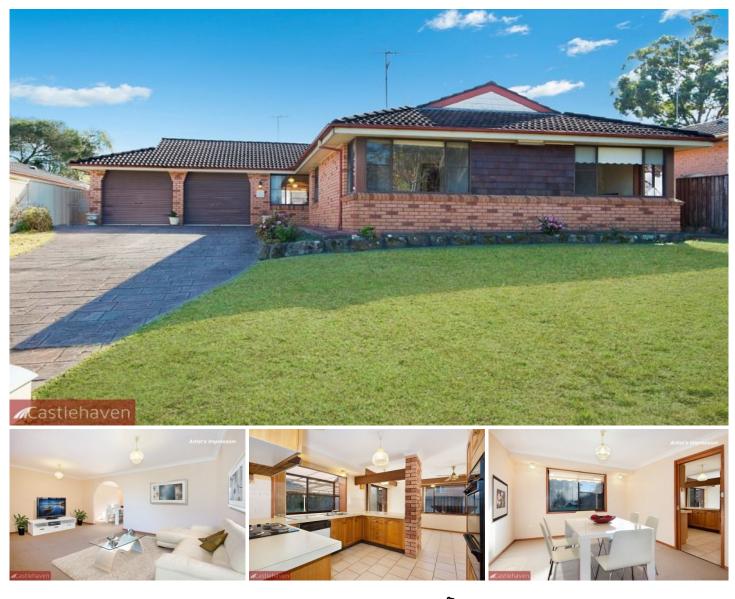

## 20 Excalibur Avenue Castle Hill NSW

Knightsbridge is well known as a central, family focused estate in the heart of Castle Hill and this four bedroom classic home could be your real estate entry point to this coveted location.

Set across an easy single level, the 32 year old property commands a significant street position with a generous 726sqm block on the prestigious Excalibur Avenue.

This is a sound home with a great layout and generous outdoor space.

What's more all these features ensure the home also delivers limitless potential for the future. Right now, there is a home with generous living areas, four bedrooms, built-in wardrobes and an ensuite to the master waiting for your inspection.