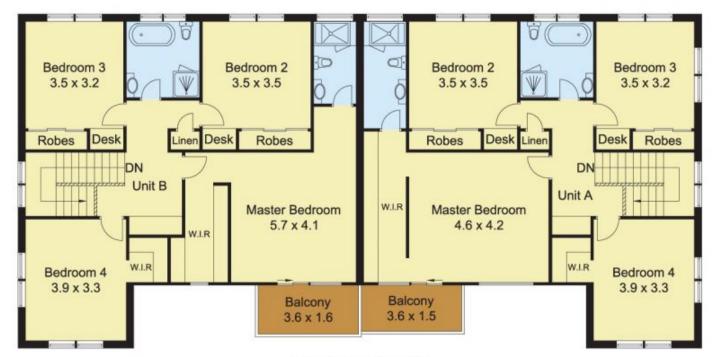

## 10 🕮 6 🖺 2 🗬

Land Size: 575 sqm

View : https://www.castlehaven.com.au/sale/nsw/w

estern-sydney/blacktown/residential/semi-d

etached/5735954

Ryan Hawes 0431 687 600

**GROUND FLOOR** 

FIRST FLOOR

0 1 2 3

Scale in metres, indicative only. Dimensions are approximate. All information contained herein is gathered from sources we believe to be reliable. However, we cannot guarantee its accuracy and interested persons should rely on their own enquiries.

## 1A & 1B Leonard Street, Blacktown

FIRST FLOOR

GROUND FLOOR

0 1 2 3

Scale in metres, indicative only. Dimensions are approximate. All information contained herein is gathered from sources we believe to be reliable. However, we cannot guarantee its accuracy and interested persons should rely on their own enquiries.