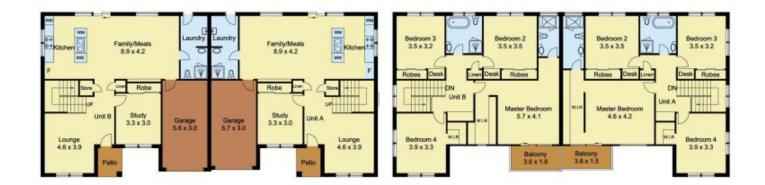

## 10 🕮 6 🖺 2 🗬

Land Size: 575 sqm

View : https://www.castlehaven.com.au/sale/nsw/w

estern-sydney/blacktown/residential/semi-d

etached/5735954

Ryan Hawes 0431 687 600

**GROUND FLOOR** 

FIRST FLOOR

0 1 2 3

Scale in metres, indicative only. Dimensions are approximate. All information contained herein is gathered from sources we believe to be reliable. However, we cannot guarantee its accuracy and interested persons should rely on their own enquiries.

## 1A & 1B Leonard Street, Blacktown

FIRST FLOOR

GROUND FLOOR

0 1 2 3

Scale in metres, indicative only. Dimensions are approximate. All information contained herein is gathered from sources we believe to be reliable. However, we cannot guarantee its accuracy and interested persons should rely on their own enquiries.