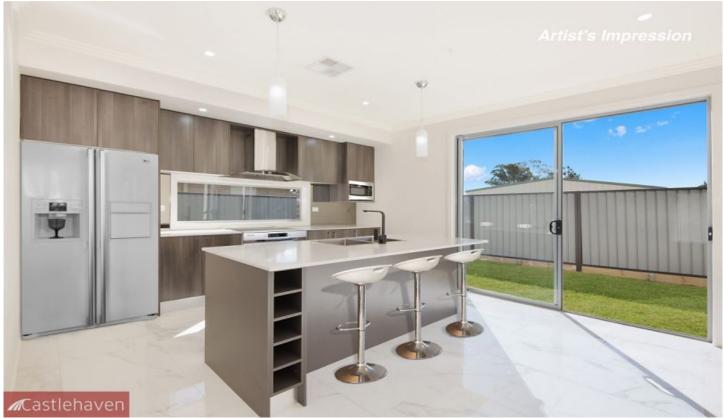

The sprawling residence is actually two independent duplexes set on a single title. This delivers a whopping ten bedrooms, six bathrooms and garaging or off-street parking for multiple vehicles.

No expense has been spared in the construction of the duplexes with gloss porcelain tiles downstairs, timber floor boards upstairs and carpet throughout the bedrooms.

## 10 🕮 6 🖺 2 🗬

Land Size: 575 sqm

View : https://www.castlehaven.com.au/sale/nsw/w

estern-sydney/blacktown/residential/semi-d

etached/5735954

Ryan Hawes 0431 687 600

**GROUND FLOOR** 

FIRST FLOOR