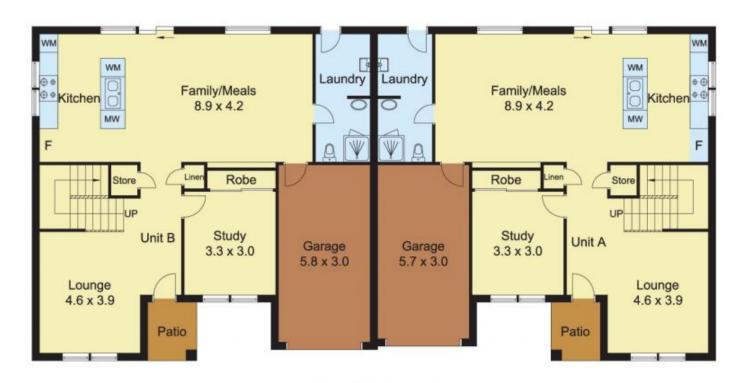

## 10 🕮 6 🖺 2 🗬

Land Size: 575 sqm

View : https://www.castlehaven.com.au/sale/nsw/w

estern-sydney/blacktown/residential/semi-d

etached/5735954

Ryan Hawes 0431 687 600

**GROUND FLOOR** 

FIRST FLOOR

0 1 2 3

Scale in metres, indicative only. Dimensions are approximate. All information contained herein is gathered from sources we believe to be reliable. However, we cannot guarantee its accuracy and interested persons should rely on their own enquiries.

## 1A & 1B Leonard Street, Blacktown

FIRST FLOOR

GROUND FLOOR

0 1 2 3

Scale in metres, indicative only. Dimensions are approximate. All information contained herein is gathered from sources we believe to be reliable. However, we cannot guarantee its accuracy and interested persons should rely on their own enquiries.