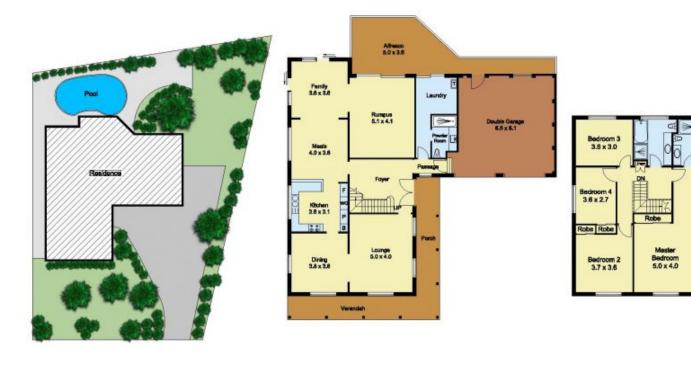

## 4 🛤 3 🚔 2 🚘

- Land Size : 902 sqm
  - : https://www.castlehaven.com.au/sale/nsw/hi Ils/castle-hill/residential/house/5735956

View

Colin Moss JP 02 9634 5222

SITE PLAN

GROUND FLOOR

FIRST FLOOR

## 0 1 2 3

Scale In metres, indicative only. Dimensions are approximate. All information contained herein is gathered from sources we believe to be reliable. However, we cannot guarantee its accuracy and interested persons should rely on their own enquiries.