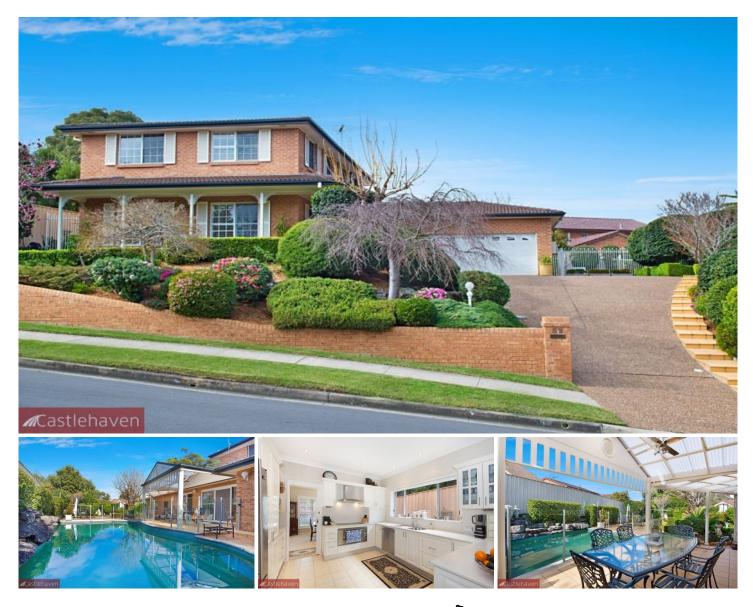

## 52 Castlewood Drive Castle Hill NSW

Located in the prestigious Castlewood Estate, this commanding large family home, sited on an elevated 900msq parcel of quality land offers an abundance of space and charm to suit the discerning buyer. Featuring generous living and dining rooms, accompanied by a modern poly kitchen with stone and stainless steel appliances. The meals and family rooms are adjacent to the home theatre area that overlooks the covered patio and sparkling fenced inground pool and large kid friendly landscaped lawn area. There are four double bedrooms, built in robes and ensuite to main. Separate home office, double garage with full side access for van or boat. Includes ducted reverse cycle air conditioning, ducted vacuum, security alarm and quality fixtures and fittings. The convenience of regular bus service to the City and future rail at Castle Towers. Close proximity to great schools completes an impressive list.

## 4 🛤 3 🚔 2 🚘

- Land Size : 902 sqm
  - : https://www.castlehaven.com.au/sale/nsw/hi Ils/castle-hill/residential/house/5735956

View

Colin Moss JP 02 9634 5222

SITE PLAN

GROUND FLOOR

FIRST FLOOR