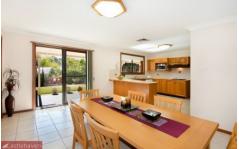

The sundrenched north-facing backyard is the stunning backdrop for the home's spacious timber kitchen and large family meals area. Large glass doors and windows ensure these key rooms enjoy abundant natural light throughout the year.