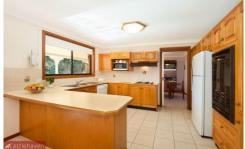

The sundrenched north-facing backyard is the stunning backdrop for the home's spacious timber kitchen and large family meals area. Large glass doors and windows ensure these key rooms enjoy abundant natural light throughout the year.