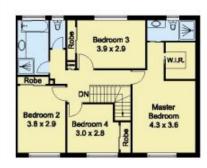

FIRST FLOOR

0 1 2 3

Scale in metres, indicative only. Dimensions are approximate. All information contained herein is gathered from sources we believe to be reliable. However, we cannot guarantee its accuracy and interested persons should rely on their own enquiries.