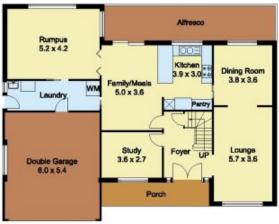

4 🚐 3 🔓 2 🖨

**Price** : \$ 1,600,000 **Land Size** : 755 sgm

View: https://www.castlehaven.com.au/sale/nsw/hi

Ils/castle-hill/residential/house/5735957

Colin Moss JP 02 9634 5222

SITE PLAN

**GROUND FLOOR** 