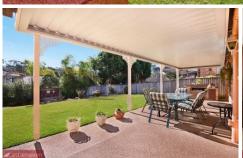

The sundrenched north-facing backyard is the stunning backdrop for the home's spacious timber kitchen and large family meals area. Large glass doors and windows ensure these key rooms enjoy abundant natural light throughout the year.